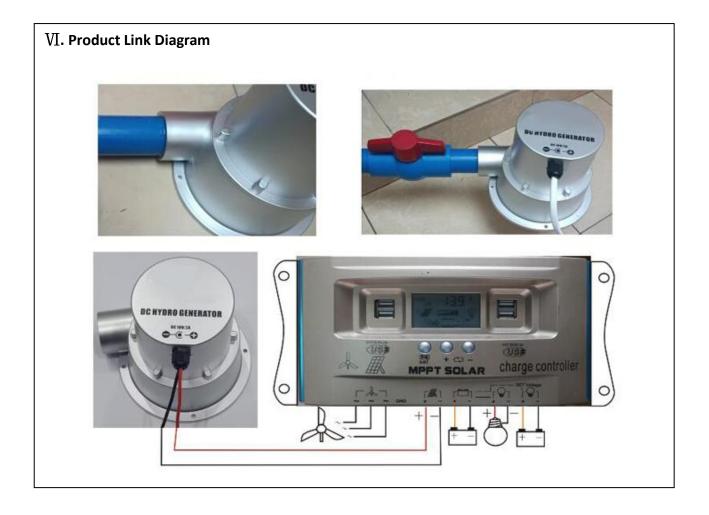

## I . Product Features

- 1. Companion product for matching with our controller
- 2. Hydropower small system
- 3. Charge the battery by water power
- 4. Uninterrupted charging machine without weather influence
- 5. Hydropower machine & controller realize APP remote control