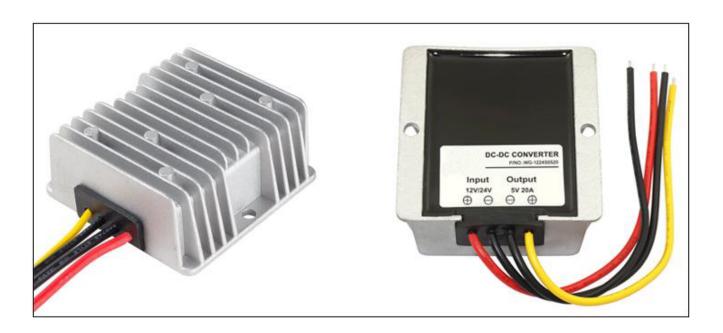

| Input voltage | Output voltage | Output current | Output power | Efficiency | Size       |
|---------------|----------------|----------------|--------------|------------|------------|
| 8-36V DC      | 5V DC          | 20 Amps        | 100 Watts    | 92%        | 74*74*32mm |

#### **Features**

• Design meeting RoHS / CE

High efficiency: 92% ( @ 12V input )Non-isolated between input and output

• Internal capacitor: NCC (high reliability)

• 100% full load burn-in test

• Short circuit, Over load, Over temperature protections

• Waterproof level IP68

• 1 Year warranty