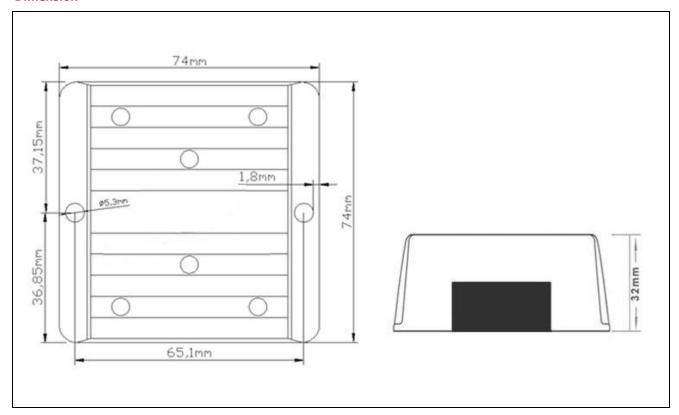

# **Dimension**

| Input voltage | Output voltage | Output current | Output power | Efficiency | Size       |
|---------------|----------------|----------------|--------------|------------|------------|
| 8-36V DC      | 5V DC          | 20 Amps        | 100 Watts    | 92%        | 74*74*32mm |

# **Specifications**

| Model       | WG-1224S0520                |     |                                  |
|-------------|-----------------------------|-----|----------------------------------|
|             | Rated voltage               | V   | 12/24                            |
|             | Voltage range               | V   | 8-36                             |
| Input       | Efficiency (type)           | %   | 92% @ 12V input; 91% @ 24V input |
|             | Positive cable (red)        | AWG | 16 @ 16.5cm length               |
|             | Negative cable (black)      | AWG | 16 @ 16.5cm length               |
|             | Voltage                     | V   | 5                                |
|             | Max. rated current          | А   | 20                               |
|             | Max. rated power            | W   | 100                              |
|             | Voltage regulation          | %   | ±1                               |
| Output      | Load regulation             | %   | 2                                |
|             | No load loss                | mA  | 30                               |
|             | Ripple & noise              | mV  | 90~110                           |
|             | Positive cable (yellow)     |     | 14 @ 16.5cm length               |
|             | Negative cable (black)      | AWG | 14 @ 16.5cm length               |
| Environment | Working temperature         | °C  | -35 ~ +80                        |
|             | Working humidity            | RH  | 10% ~ 90%                        |
|             | Storage temperature         | °c  | -40 ~ +85                        |
|             | Short circuit protection    |     | YES                              |
|             | Over load protection        |     | YES                              |
| Function    | Waterproof                  |     | IP68                             |
|             | Over temperature protection |     | YES                              |
|             | Over voltage protection     |     | YES                              |
| Mechanical  | Weight                      | g   | 290                              |
|             | Size                        | mm  | 74*74*32                         |
| Other       | Cooling                     |     | Free air convection              |
| Other       | Packaging                   |     | White box                        |