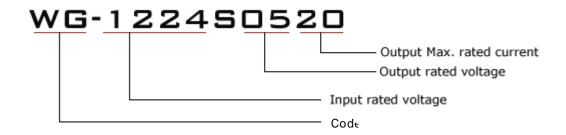

## **Model naming method**

# **Specifications**

| Model       | WG-1224S0520                |     |                                  |
|-------------|-----------------------------|-----|----------------------------------|
|             | Rated voltage               | V   | 12/24                            |
|             | Voltage range               | V   | 8-36                             |
| Input       | Efficiency (type)           | %   | 92% @ 12V input; 91% @ 24V input |
|             | Positive cable (red)        | AWG | 16 @ 16.5cm length               |
|             | Negative cable (black)      | AWG | 16 @ 16.5cm length               |
|             | Voltage                     | V   | 5                                |
|             | Max. rated current          | А   | 20                               |
|             | Max. rated power            | W   | 100                              |
|             | Voltage regulation          | %   | ±1                               |
| Output      | Load regulation             | %   | 2                                |
|             | No load loss                | mA  | 30                               |
|             | Ripple & noise              | mV  | 90~110                           |
|             | Positive cable (yellow)     |     | 14 @ 16.5cm length               |
|             | Negative cable (black)      | AWG | 14 @ 16.5cm length               |
| Environment | Working temperature         | °C  | -35 ~ +80                        |
|             | Working humidity            | RH  | 10% ~ 90%                        |
|             | Storage temperature         | °c  | -40 ~ +85                        |
|             | Short circuit protection    |     | YES                              |
|             | Over load protection        |     | YES                              |
| Function    | Waterproof                  |     | IP68                             |
|             | Over temperature protection |     | YES                              |
|             | Over voltage protection     |     | YES                              |
| Mechanical  | Weight                      | g   | 290                              |
|             | Size                        | mm  | 74*74*32                         |
| Other       | Cooling                     |     | Free air convection              |
| Other       | Packaging                   |     | White box                        |