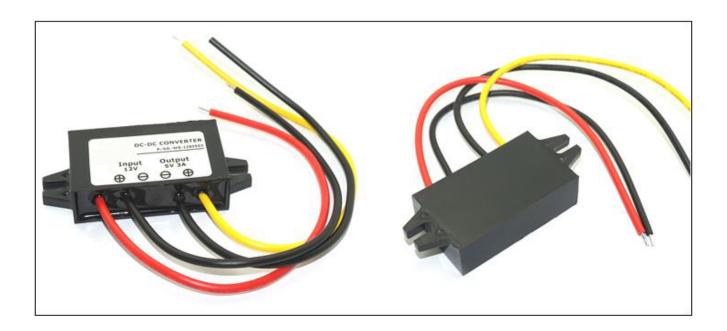

# **Specifications**

| Model       | WG-12S0503                  |     |                     |  |  |
|-------------|-----------------------------|-----|---------------------|--|--|
|             | Rated voltage               | V   | 12                  |  |  |
| Input       | Voltage range               | V   | 6-20                |  |  |
|             | Efficiency (type)           | %   | 89% @ 12V input     |  |  |
|             | Positive cable (red)        | AWG | 20 @ 16.5cm length  |  |  |
|             | Negative cable (black)      | AWG | 20 @ 16.5cm length  |  |  |
|             | Voltage                     | V   | 5                   |  |  |
|             | Max. rated current          | А   | 3                   |  |  |
|             | Max. rated power            | W   | 15                  |  |  |
|             | Voltage regulation          | %   | ±1                  |  |  |
| Output      | Load regulation             | %   | 2                   |  |  |
|             | No load loss                | W   | 0.15                |  |  |
|             | Ripple & noise              | mV  | 30                  |  |  |
|             | Positive cable (yellow)     | AWG | 20 @ 16.5cm length  |  |  |
|             | Negative cable (black)      | AWG | 20 @ 16.5cm length  |  |  |
| Environment | Working temperature         | °C  | -35 ~ +80           |  |  |
|             | Working humidity            | RH  | 10% ~ 90%           |  |  |
|             | Storage temperature         | °C  | -40 ~ +85           |  |  |
| Function    | Short circuit protection    |     | YES                 |  |  |
|             | Over load protection        |     | YES                 |  |  |
|             | Waterproof                  |     | IP68                |  |  |
|             | Over temperature protection |     | YES                 |  |  |
|             | Over voltage protection     |     | YES                 |  |  |
|             | Weight                      | g   | 35                  |  |  |
| Mechanical  | Size                        | mm  | 41*27*14            |  |  |
| Other       | Cooling                     |     | Free air convection |  |  |
|             | Packaging                   |     | Anti-static bag     |  |  |