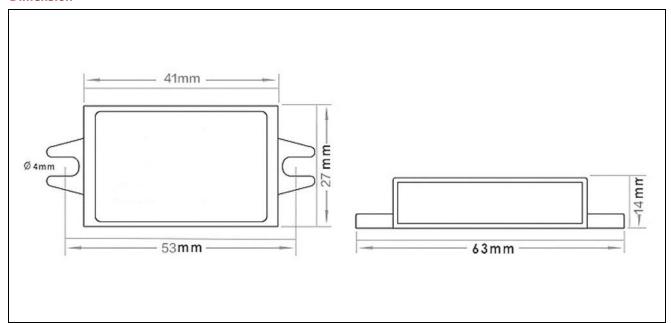

# Dimension

| Input voltage | Output voltage | Output current | Output power | Efficiency | Size       |
|---------------|----------------|----------------|--------------|------------|------------|
| 6-20V DC      | 5V DC          | 3 Amps         | 15 Watts     | 89%        | 41*27*14mm |