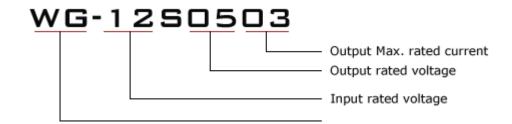

### **Model naming method**

# **Specifications**

| Model       | WG-12S0503                  |     |                     |  |  |
|-------------|-----------------------------|-----|---------------------|--|--|
|             | Rated voltage               | V   | 12                  |  |  |
| Input       | Voltage range               | V   | 6-20                |  |  |
|             | Efficiency (type)           | %   | 89% @ 12V input     |  |  |
|             | Positive cable (red)        | AWG | 20 @ 16.5cm length  |  |  |
|             | Negative cable (black)      | AWG | 20 @ 16.5cm length  |  |  |
|             | Voltage                     | V   | 5                   |  |  |
|             | Max. rated current          | А   | 3                   |  |  |
|             | Max. rated power            | W   | 15                  |  |  |
|             | Voltage regulation          | %   | ±1                  |  |  |
| Output      | Load regulation             | %   | 2                   |  |  |
|             | No load loss                | W   | 0.15                |  |  |
|             | Ripple & noise              | mV  | 30                  |  |  |
|             | Positive cable (yellow)     | AWG | 20 @ 16.5cm length  |  |  |
|             | Negative cable (black)      | AWG | 20 @ 16.5cm length  |  |  |
| Environment | Working temperature         | °C  | -35 ~ +80           |  |  |
|             | Working humidity            | RH  | 10% ~ 90%           |  |  |
|             | Storage temperature         | °C  | -40 ~ +85           |  |  |
| Function    | Short circuit protection    |     | YES                 |  |  |
|             | Over load protection        |     | YES                 |  |  |
|             | Waterproof                  |     | IP68                |  |  |
|             | Over temperature protection |     | YES                 |  |  |
|             | Over voltage protection     |     | YES                 |  |  |
|             | Weight                      | g   | 35                  |  |  |
| Mechanical  | Size                        | mm  | 41*27*14            |  |  |
| Other       | Cooling                     |     | Free air convection |  |  |
|             | Packaging                   |     | Anti-static bag     |  |  |