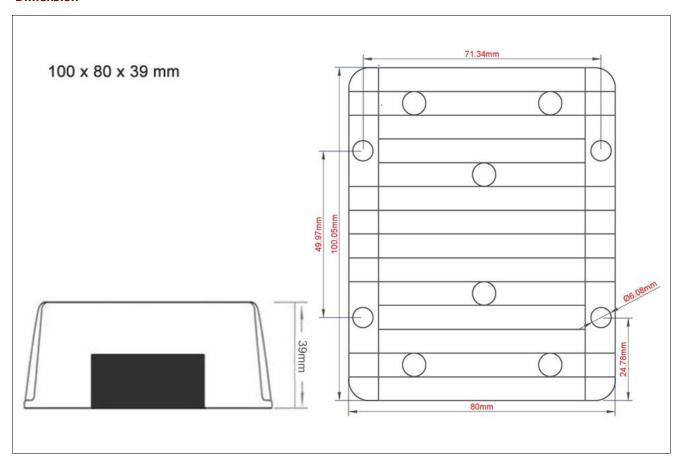

### **Dimension**

# **Specifications**

| Model       | WG-1224S0540                |     |                     |  |  |
|-------------|-----------------------------|-----|---------------------|--|--|
| Input       | Rated voltage               | V   | 12/24               |  |  |
|             | Voltage range               | V   | 8-36                |  |  |
|             | Efficiency (type)           | %   | 95% @ 12V input     |  |  |
|             | Positive cable (red)        | AWG | 12 @ 16.5cm length  |  |  |
|             | Negative cable (black)      | AWG | 12 @ 16.5cm length  |  |  |
| Output      | Voltage                     | V   | 5                   |  |  |
|             | Max. rated current          | Α   | 40                  |  |  |
|             | Max. rated power            | W   | 200                 |  |  |
|             | Voltage regulation          | %   | ±1                  |  |  |
|             | Load regulation             | %   | 2                   |  |  |
|             | No load loss                | mA  | 70                  |  |  |
|             | Ripple & noise              | mV  | 230                 |  |  |
|             | Positive cable (yellow)     | AWG | 10 @ 16.5cm length  |  |  |
|             | Negative cable (black)      | AWG | 10 @ 16.5cm length  |  |  |
| Environment | Working temperature         | °c  | -35 ~ +80           |  |  |
|             | Working humidity            | RH  | 10% ~ 90%           |  |  |
|             | Storage temperature         | °C  | -40 ~ +85           |  |  |
| Function    | Short circuit protection    |     | YES                 |  |  |
|             | Over load protection        |     | YES                 |  |  |
|             | Waterproof                  |     | IP68                |  |  |
|             | Over temperature protection |     | YES                 |  |  |
|             | Over voltage protection     |     | YES                 |  |  |
| Mechanical  | Weight                      | g   | 500                 |  |  |
|             | Size                        | mm  | 100*80*39           |  |  |
| Other       | Cooling                     |     | Free air convection |  |  |
|             | Packaging                   |     | White box           |  |  |