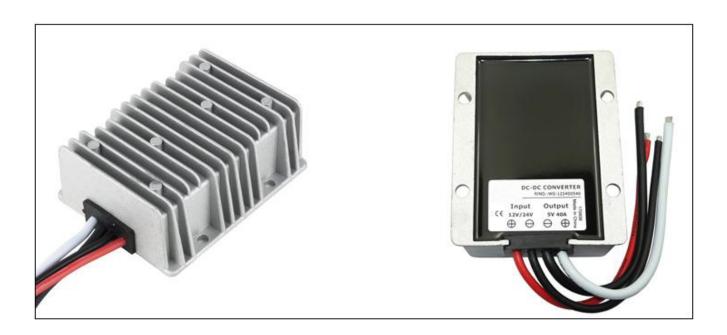

# **Specifications**

| Model       | WG-1224S0540                |     |                     |  |  |
|-------------|-----------------------------|-----|---------------------|--|--|
| Input       | Rated voltage               | V   | 12/24               |  |  |
|             | Voltage range               | V   | 8-36                |  |  |
|             | Efficiency (type)           | %   | 95% @ 12V input     |  |  |
|             | Positive cable (red)        | AWG | 12 @ 16.5cm length  |  |  |
|             | Negative cable (black)      | AWG | 12 @ 16.5cm length  |  |  |
| Output      | Voltage                     | V   | 5                   |  |  |
|             | Max. rated current          | Α   | 40                  |  |  |
|             | Max. rated power            | W   | 200                 |  |  |
|             | Voltage regulation          | %   | ±1                  |  |  |
|             | Load regulation             | %   | 2                   |  |  |
|             | No load loss                | mA  | 70                  |  |  |
|             | Ripple & noise              | mV  | 230                 |  |  |
|             | Positive cable (yellow)     | AWG | 10 @ 16.5cm length  |  |  |
|             | Negative cable (black)      | AWG | 10 @ 16.5cm length  |  |  |
| Environment | Working temperature         | °c  | -35 ~ +80           |  |  |
|             | Working humidity            | RH  | 10% ~ 90%           |  |  |
|             | Storage temperature         | °C  | -40 ~ +85           |  |  |
| Function    | Short circuit protection    |     | YES                 |  |  |
|             | Over load protection        |     | YES                 |  |  |
|             | Waterproof                  |     | IP68                |  |  |
|             | Over temperature protection |     | YES                 |  |  |
|             | Over voltage protection     |     | YES                 |  |  |
| Mechanical  | Weight                      | g   | 500                 |  |  |
|             | Size                        | mm  | 100*80*39           |  |  |
| Other       | Cooling                     |     | Free air convection |  |  |
|             | Packaging                   |     | White box           |  |  |