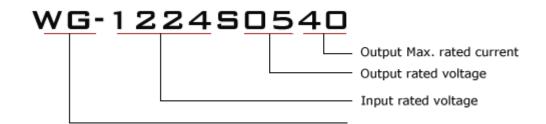

### **Model naming method**

# **Specifications**

| Model       | WG-1224S0540                |     |                     |  |  |
|-------------|-----------------------------|-----|---------------------|--|--|
| Input       | Rated voltage               | V   | 12/24               |  |  |
|             | Voltage range               | V   | 8-36                |  |  |
|             | Efficiency (type)           | %   | 95% @ 12V input     |  |  |
|             | Positive cable (red)        | AWG | 12 @ 16.5cm length  |  |  |
|             | Negative cable (black)      | AWG | 12 @ 16.5cm length  |  |  |
| Output      | Voltage                     | V   | 5                   |  |  |
|             | Max. rated current          | Α   | 40                  |  |  |
|             | Max. rated power            | W   | 200                 |  |  |
|             | Voltage regulation          | %   | ±1                  |  |  |
|             | Load regulation             | %   | 2                   |  |  |
|             | No load loss                | mA  | 70                  |  |  |
|             | Ripple & noise              | mV  | 230                 |  |  |
|             | Positive cable (yellow)     | AWG | 10 @ 16.5cm length  |  |  |
|             | Negative cable (black)      | AWG | 10 @ 16.5cm length  |  |  |
| Environment | Working temperature         | °c  | -35 ~ +80           |  |  |
|             | Working humidity            | RH  | 10% ~ 90%           |  |  |
|             | Storage temperature         | °C  | -40 ~ +85           |  |  |
| Function    | Short circuit protection    |     | YES                 |  |  |
|             | Over load protection        |     | YES                 |  |  |
|             | Waterproof                  |     | IP68                |  |  |
|             | Over temperature protection |     | YES                 |  |  |
|             | Over voltage protection     |     | YES                 |  |  |
| Mechanical  | Weight                      | g   | 500                 |  |  |
|             | Size                        | mm  | 100*80*39           |  |  |
| Other       | Cooling                     |     | Free air convection |  |  |
|             | Packaging                   |     | White box           |  |  |