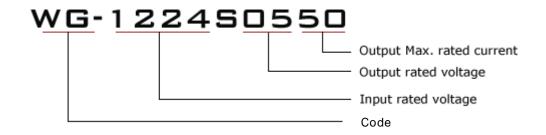

### **Model naming method**

# **Specifications**

| Model       | WG-1224S0550                |    |                     |  |  |
|-------------|-----------------------------|----|---------------------|--|--|
| Input       | Rated voltage               | V  | 12/24               |  |  |
|             | Voltage range               | V  | 10-36               |  |  |
|             | Efficiency (type)           | %  | 91 @ 12Vin          |  |  |
| Output      | Voltage                     | V  | 5                   |  |  |
|             | Max. rated current          | Α  | 50                  |  |  |
|             | Max. rated power            | W  | 250                 |  |  |
|             | Voltage regulation          | %  | ±1                  |  |  |
|             | Load regulation             | %  | 2                   |  |  |
|             | No load loss                | mA | 70 @ 12Vin          |  |  |
|             | Ripple & noise              | mV | 120 (full load)     |  |  |
| Environment | Working temperature         | °C | -40 ~ +80           |  |  |
|             | Working humidity            | RH | 10% ~ 90%           |  |  |
|             | Storage temperature         | °C | -40 ~ +100          |  |  |
| Function    | Short circuit protection    |    | YES                 |  |  |
|             | Over current protection     | Α  | YES                 |  |  |
|             | Waterproof                  |    | IP68                |  |  |
|             | Over temperature protection |    | YES                 |  |  |
|             | Over voltage protection     |    | YES                 |  |  |
| Mechanical  | Weight                      | g  | 1500                |  |  |
|             | Size                        | mm | 150*127*63          |  |  |
| Other       | Cooling                     |    | Free air convection |  |  |
|             | Packaging                   |    | Brown box           |  |  |