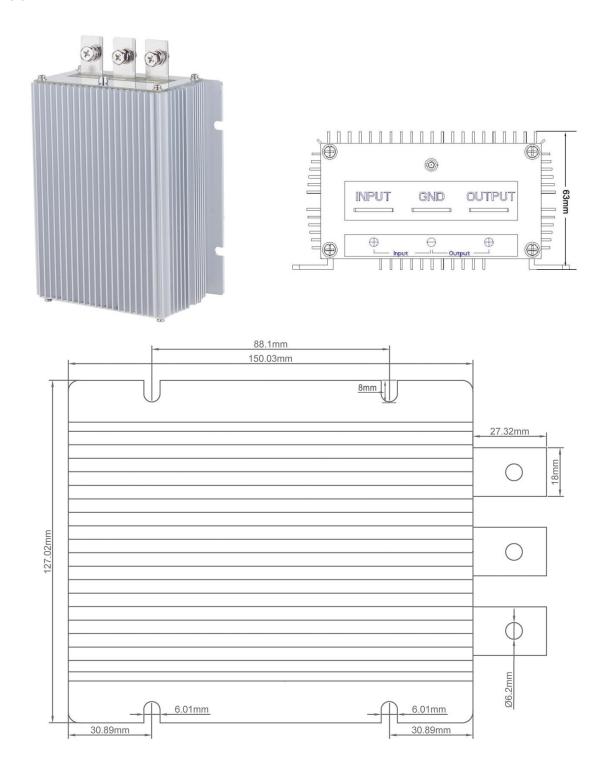

| Storage temperature         | °C | -40 ~ +100          |  |  |
| Function    | Short circuit protection    |    | YES                 |  |  |
|             | Over current protection     | Α  | YES                 |  |  |
|             | Waterproof                  |    | IP68                |  |  |
|             | Over temperature protection |    | YES                 |  |  |
|             | Over voltage protection     |    | YES                 |  |  |
| Mechanical  | Weight                      | g  | 1500                |  |  |
|             | Size                        | mm | 150*127*63          |  |  |
| Other       | Cooling                     |    | Free air convection |  |  |
|             | Packaging                   |    | Brown box           |  |  |



#### **Dimension**