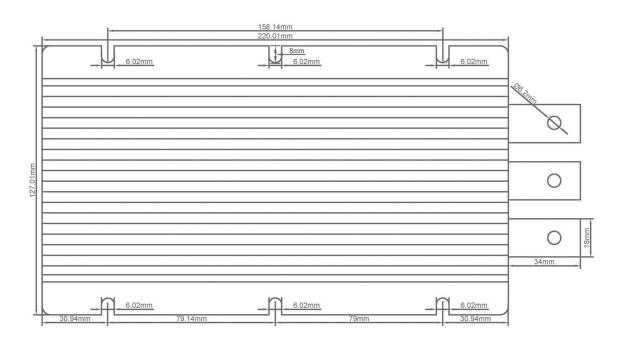

### **Dimension**

| Input voltage | Output voltage | Output current | Output power | Efficiency | Size         |
|---------------|----------------|----------------|--------------|------------|--------------|
| 10-16V DC     | 28V DC         | 40 Amps        | 1120 Watts   | 95%        | 220*127*63mm |