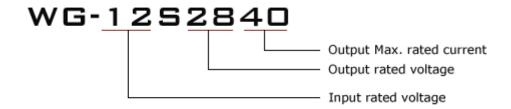

### **Model naming method**

## **Specifications**

| Model       | WG-12S2840                  |       |                     |  |  |
|-------------|-----------------------------|-------|---------------------|--|--|
| Input       | Rated voltage               | V     | 12                  |  |  |
|             | Voltage range               | V     | 10-16               |  |  |
|             | Efficiency (type)           | %     | 95 @ 12V input      |  |  |
| Output      | Voltage                     | V     | 28                  |  |  |
|             | Max. rated current          | Α     | 40                  |  |  |
|             | Max. rated power            | W     | 1120                |  |  |
|             | Voltage regulation          | %     | ±1                  |  |  |
|             | Load regulation             | %     | 2                   |  |  |
|             | No load loss                | mA    | 70 @ 12V input      |  |  |
|             | Ripple & noise              | mVp-p | 240 (full load)     |  |  |
| Environment | Working temperature         | °c    | -30 ~ +80           |  |  |
|             | Working humidity            | RH    | 10% ~ 90%           |  |  |
|             | Storage temperature         | °c    | -40 ~ +100          |  |  |
| Function    | Short circuit protection    |       | NO                  |  |  |
|             | Over current protection     |       | YES                 |  |  |
|             | Waterproof                  |       | IP68                |  |  |
|             | Over temperature protection |       | YES                 |  |  |
|             | Over voltage protection     |       | YES                 |  |  |
| Mechanical  | Weight                      | g     | 2350                |  |  |
|             | Size                        | mm    | 220*127*63          |  |  |
| Other       | Cooling                     |       | Free air convection |  |  |
|             | Packaging                   |       | Brown box           |  |  |