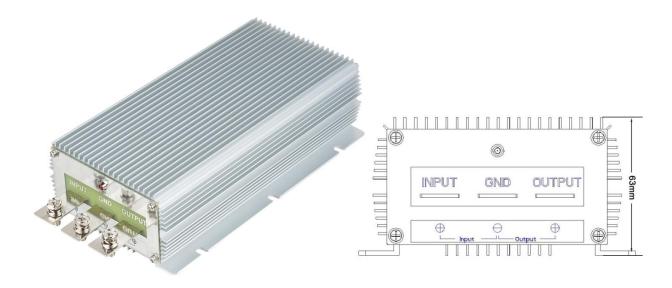

| Input voltage | Output voltage | Output current | Output power | Efficiency | Size         |
|---------------|----------------|----------------|--------------|------------|--------------|
| 10-16V DC     | 28V DC         | 40 Amps        | 1120 Watts   | 95%        | 220*127*63mm |