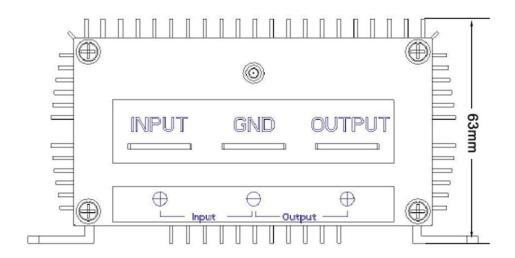

unction    | Short circuit protection    |            | NO                  |  |  |
|             | Over current protection     |            | YES                 |  |  |
|             | Waterproof                  |            | IP68                |  |  |
|             | Over temperature protection |            | YES                 |  |  |
|             | Over voltage protection     |            | YES                 |  |  |
| Mechanical  | Weight                      | g          | 2350                |  |  |
|             | Size                        | mm         | 220*127*63          |  |  |
| Oth         | Cooling                     |            | Free air convection |  |  |
| Other       | Packaging                   |            | Brown box           |  |  |



# **Dimension**