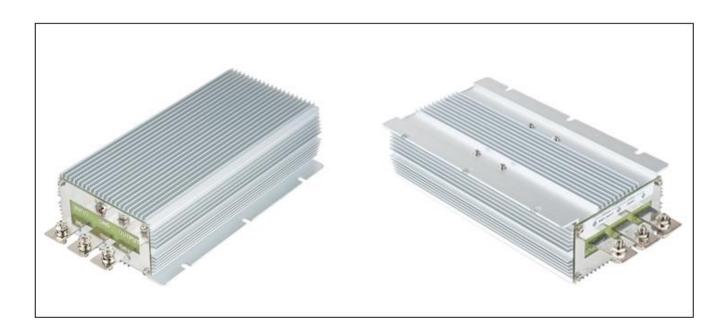

| Input voltage | Output voltage | Output current | Output power | Efficiency | Size         |
|---------------|----------------|----------------|--------------|------------|--------------|
| 10-25V DC     | 36V DC         | 30 Amps        | 1080 Watts   | 93%        | 220*127*63mm |

# **Specifications**

| Model       |                             | WG-12S3630 |                     |  |  |
|-------------|-----------------------------|------------|---------------------|--|--|
|             | Rated voltage               | V          | 12                  |  |  |
| Input       | Voltage range               | V          | 10-25               |  |  |
|             | Efficiency (type)           | %          | 93 @ 12V input      |  |  |
| Output      | Voltage                     | V          | 36                  |  |  |
|             | Max. rated current          | Α          | 30                  |  |  |
|             | Max. rated power            | W          | 1080                |  |  |
|             | Voltage regulation          | %          | ±1                  |  |  |
|             | Load regulation             | %          | 2                   |  |  |
|             | No load loss                | mA         | 70 @ 12V input      |  |  |
|             | Ripple & noise              | mVp-p      | 240 (full load)     |  |  |
| Environment | Working temperature         | °C         | -30 ~ +80           |  |  |
|             | Working humidity            | RH         | 10% ~ 90%           |  |  |
|             | Storage temperature         | °C         | -40 ~ +100          |  |  |
| Function    | Short circuit protection    |            | NO                  |  |  |
|             | Over current protection     |            | YES                 |  |  |
|             | Waterproof                  |            | IP68                |  |  |
|             | Over temperature protection |            | YES                 |  |  |
|             | Over voltage protection     |            | YES                 |  |  |
| Mechanical  | Weight                      | g          | 2350                |  |  |
|             | Size                        | mm         | 220*127*63          |  |  |
| Oth         | Cooling                     |            | Free air convection |  |  |
| Other       | Packaging                   |            | Brown box           |  |  |