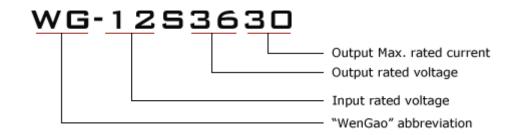

| Input voltage | Output voltage | Output current | Output power | Efficiency | Size         |
|---------------|----------------|----------------|--------------|------------|--------------|
| 10-25V DC     | 36V DC         | 30 Amps        | 1080 Watts   | 93%        | 220*127*63mm |



#### **Features**

- Design meeting RoHS / CE
- High efficiency: 93% ( @ 12V input )
- Non-isolated between input and output
- Internal capacitor: NCC & NICHICON (high reliability)
- 100% full load burn-in test
- Over load, Over temperature and Over voltage protections
- Waterproof level IP68
- 1 Year warranty

# **Applications**

- Trucks
- Forklifts
- Buses
- Logging Vehicles
- Electromotor
- Telecommunications
- Boat & Yacht
- LED Marketplaces and so on..

### **Model naming method**







# **Specifications**

| Model       |                             | WG-12S3630 |                     |  |  |
|-------------|-----------------------------|------------|---------------------|--|--|
|             | Rated voltage               | V          | 12                  |  |  |
| Input       | Voltage range               | V          | 10-25               |  |  |
|             | Efficiency (type)           | %          | 93 @ 12V input      |  |  |
| Output      | Voltage                     | V          | 36                  |  |  |
|             | Max. rated current          | Α          | 30                  |  |  |
|             | Max. rated power            | W          | 1080                |  |  |
|             | Voltage regulation          | %          | ±1