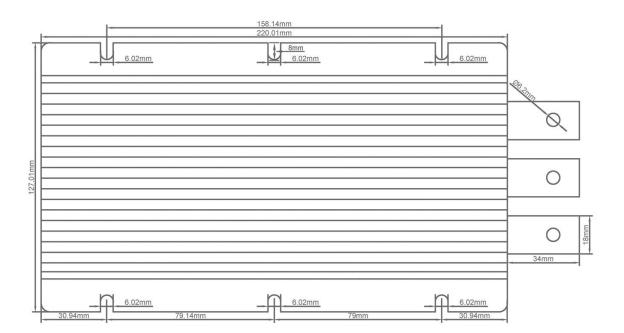

ction    | Short circuit protection    |            | NO                  |  |  |
|             | Over current protection     |            | YES                 |  |  |
|             | Waterproof                  |            | IP68                |  |  |
|             | Over temperature protection |            | YES                 |  |  |
|             | Over voltage protection     |            | YES                 |  |  |
| Mechanical  | Weight                      | g          | 2350                |  |  |
|             | Size                        | mm         | 220*127*63          |  |  |
| Oth         | Cooling                     |            | Free air convection |  |  |
| Other       | Packaging                   |            | Brown box           |  |  |



# **Dimension**