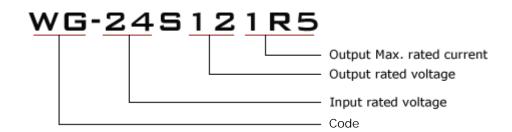

# **Model naming method**

# **Specifications**

| Model       | WG-24S121R5                 |     |                     |  |  |
|-------------|-----------------------------|-----|---------------------|--|--|
|             | Rated voltage               | V   | 24                  |  |  |
|             | Voltage range               | V   | 18-36               |  |  |
| Input       | Efficiency (type)           | %   | 92% @ 24Vin         |  |  |
|             | Positive cable (red)        | AWG | 18 @ 16.5cm length  |  |  |
|             | Negative cable (black)      | AWG | 18 @ 16.5cm length  |  |  |
|             | Voltage                     | V   | 12                  |  |  |
|             | Max. rated current          | Α   | 1.5                 |  |  |
|             | Max. rated power            | W   | 18                  |  |  |
|             | Voltage regulation          | %   | ±1                  |  |  |
| Output      | Load regulation             | %   | 2                   |  |  |
|             | No load loss                | mA  | 15                  |  |  |
|             | Ripple & noise              | mV  | 65                  |  |  |
|             | Positive cable (yellow)     | AWG | 18 @ 16.5cm length  |  |  |
|             | Negative cable (black)      | AWG | 18 @ 16.5cm length  |  |  |
| Environment | Working temperature         | °c  | -35 ~ +80           |  |  |
|             | Working humidity            | RH  | 10% ~ 90%           |  |  |
|             | Storage temperature         | °c  | -40 ~ +85           |  |  |
|             | Short circuit protection    |     | YES                 |  |  |
|             | Over load protection        |     | YES                 |  |  |
| Function    | Waterproof                  |     | IP68                |  |  |
|             | Over temperature protection |     | YES                 |  |  |
|             | Over voltage protection     |     | YES                 |  |  |
| Mechanical  | Weight                      | g   | 80                  |  |  |
|             | Size                        | mm  | 66*34*22            |  |  |
| 0.1         | Cooling                     |     | Free air convection |  |  |
| Other       | Packaging                   |     | Anti-static bag     |  |  |
|             |                             |     |                     |  |  |