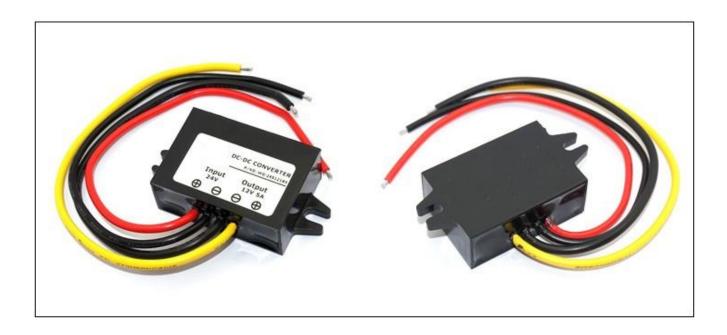

#### **Features**

- Design meeting RoHS / CE
- High efficiency: 92% ( @ 24V input )
- Non-isolated between input and output
- Internal capacitor: NCC & NICHICON (high reliability)
- 100% full load burn-in test
- Short circuit, Over load, Over temperature protections
- Waterproof level IP68
- 1 Year warranty

# **Specifications**

| Model       | WG-24S121R5                 |     |                     |  |  |
|-------------|-----------------------------|-----|---------------------|--|--|
|             | Rated voltage               | V   | 24                  |  |  |
|             | Voltage range               | V   | 18-36               |  |  |
| Input       | Efficiency (type)           | %   | 92% @ 24Vin         |  |  |
|             | Positive cable (red)        | AWG | 18 @ 16.5cm length  |  |  |
|             | Negative cable (black)      | AWG | 18 @ 16.5cm length  |  |  |
|             | Voltage                     | V   | 12                  |  |  |
|             | Max. rated current          | Α   | 1.5                 |  |  |
|             | Max. rated power            | W   | 18                  |  |  |
|             | Voltage regulation          | %   | ±1                  |  |  |
| Output      | Load regulation             | %   | 2                   |  |  |
|             | No load loss                | mA  | 15                  |  |  |
|             | Ripple & noise              | mV  | 65                  |  |  |
|             | Positive cable (yellow)     | AWG | 18 @ 16.5cm length  |  |  |
|             | Negative cable (black)      | AWG | 18 @ 16.5cm length  |  |  |
| Environment | Working temperature         | °c  | -35 ~ +80           |  |  |
|             | Working humidity            | RH  | 10% ~ 90%           |  |  |
|             | Storage temperature         | °c  | -40 ~ +85           |  |  |
|             | Short circuit protection    |     | YES                 |  |  |
|             | Over load protection        |     | YES                 |  |  |
| Function    | Waterproof                  |     | IP68                |  |  |
|             | Over temperature protection |     | YES                 |  |  |
|             | Over voltage protection     |     | YES                 |  |  |
| Mechanical  | Weight                      | g   | 80                  |  |  |
|             | Size                        | mm  | 66*34*22            |  |  |
| 0.1         | Cooling                     |     | Free air convection |  |  |
| Other       | Packaging                   |     | Anti-static bag     |  |  |
|             |                             |     |                     |  |  |