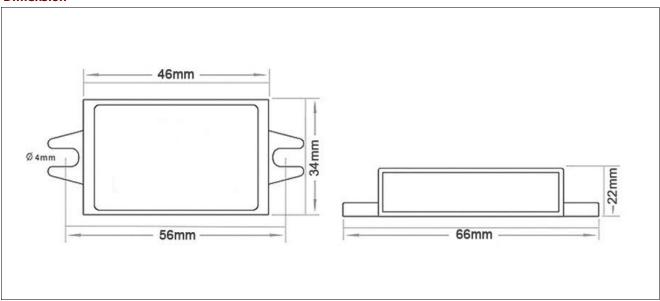

# **Dimension**

# **Specifications**

| Model       | WG-24S121R5                 |     |                     |  |  |
|-------------|-----------------------------|-----|---------------------|--|--|
|             | Rated voltage               | V   | 24                  |  |  |
|             | Voltage range               | V   | 18-36               |  |  |
| Input       | Efficiency (type)           | %   | 92% @ 24Vin         |  |  |
|             | Positive cable (red)        | AWG | 18 @ 16.5cm length  |  |  |
|             | Negative cable (black)      | AWG | 18 @ 16.5cm length  |  |  |
|             | Voltage                     | V   | 12                  |  |  |
|             | Max. rated current          | Α   | 1.5                 |  |  |
|             | Max. rated power            | W   | 18                  |  |  |
|             | Voltage regulation          | %   | ±1                  |  |  |
| Output      | Load regulation             | %   | 2                   |  |  |
|             | No load loss                | mA  | 15                  |  |  |
|             | Ripple & noise              | mV  | 65                  |  |  |
|             | Positive cable (yellow)     | AWG | 18 @ 16.5cm length  |  |  |
|             | Negative cable (black)      | AWG | 18 @ 16.5cm length  |  |  |
| Environment | Working temperature         | °c  | -35 ~ +80           |  |  |
|             | Working humidity            | RH  | 10% ~ 90%           |  |  |
|             | Storage temperature         | °c  | -40 ~ +85           |  |  |
|             | Short circuit protection    |     | YES                 |  |  |
|             | Over load protection        |     | YES                 |  |  |
| Function    | Waterproof                  |     | IP68                |  |  |
|             | Over temperature protection |     | YES                 |  |  |
|             | Over voltage protection     |     | YES                 |  |  |
| Mechanical  | Weight                      | g   | 80                  |  |  |
|             | Size                        | mm  | 66*34*22            |  |  |
| 0.1         | Cooling                     |     | Free air convection |  |  |
| Other       | Packaging                   |     | Anti-static bag     |  |  |
|             |                             |     |                     |  |  |