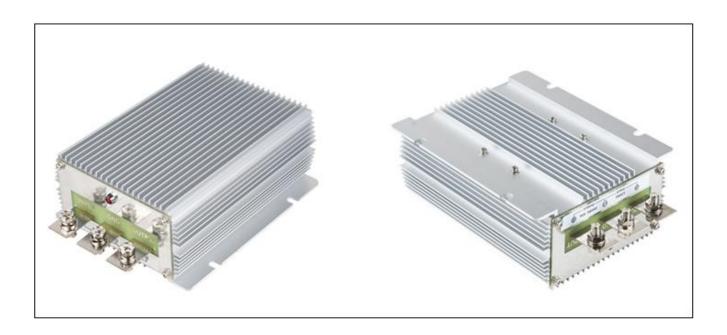

| Input voltage | Output voltage | Output current | Output power | Efficiency | Size         |
|---------------|----------------|----------------|--------------|------------|--------------|
| 20-35V DC     | 48V DC         | 20 Amps        | 960 Watts    | 97%        | 150*127*63mm |

## **Specifications**

| Model       | WG-24S4820                  |       |                     |  |  |
|-------------|-----------------------------|-------|---------------------|--|--|
| Input       | Rated voltage               | V     | 24                  |  |  |
|             | Voltage range               | V     | 20-35               |  |  |
|             | Efficiency (type)           | %     | 97 @ 24Vin          |  |  |
| Output      | Voltage                     | V     | 48                  |  |  |
|             | Max. rated current          | Α     | 20                  |  |  |
|             | Max. rated power            | W     | 960                 |  |  |
|             | Voltage regulation          | %     | ±1                  |  |  |
|             | Load regulation             | %     | 2                   |  |  |
|             | No load loss                | mA    | 60                  |  |  |
|             | Ripple & noise              | mVp-p | 280                 |  |  |
| Environment | Working temperature         | °C    | -40 ~ +80           |  |  |
|             | Working humidity            | RH    | 10% ~ 90%           |  |  |
|             | Storage temperature         | °C    | -40 ~ +100          |  |  |
| Function    | Short circuit protection    |       | NO                  |  |  |
|             | Over current protection     | Α     | YES                 |  |  |
|             | Waterproof                  |       | IP68                |  |  |
|             | Over temperature protection |       | YES                 |  |  |
|             | Over voltage protection     |       | YES                 |  |  |
| Mechanical  | Weight                      | g     | 1500                |  |  |
|             | Size                        | mm    | 150*127*63          |  |  |
| Other       | Cooling                     |       | Free air convection |  |  |
|             | Packaging                   |       | Brown box           |  |  |