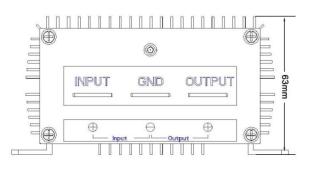

| °C    | -40 ~ +100          |  |  |
| Function    | Short circuit protection    |       | NO                  |  |  |
|             | Over current protection     | Α     | YES                 |  |  |
|             | Waterproof                  |       | IP68                |  |  |
|             | Over temperature protection |       | YES                 |  |  |
|             | Over voltage protection     |       | YES                 |  |  |
| Mechanical  | Weight                      | g     | 1500                |  |  |
|             | Size                        | mm    | 150*127*63          |  |  |
| Other       | Cooling                     |       | Free air convection |  |  |
|             | Packaging                   |       | Brown box           |  |  |



### **Dimension**