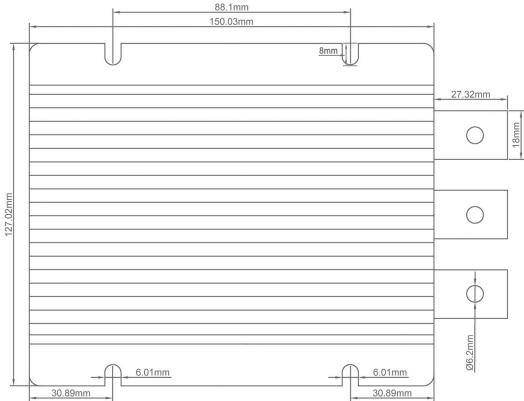

°C    | -40 ~ +100          |  |  |
| Function    | Short circuit protection    |       | NO                  |  |  |
|             | Over current protection     | Α     | YES                 |  |  |
|             | Waterproof                  |       | IP68                |  |  |
|             | Over temperature protection |       | YES                 |  |  |
|             | Over voltage protection     |       | YES                 |  |  |
| Mechanical  | Weight                      | g     | 1500                |  |  |
|             | Size                        | mm    | 150*127*63          |  |  |
| Other       | Cooling                     |       | Free air convection |  |  |
|             | Packaging                   |       | Brown box           |  |  |



### **Dimension**