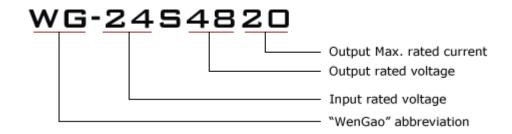

| Input voltage | Output voltage | Output current | Output power | Efficiency | Size         |
|---------------|----------------|----------------|--------------|------------|--------------|
| 20-35V DC     | 48V DC         | 20 Amps        | 960 Watts    | 97%        | 150*127*63mm |



#### **Features**

- Design meeting RoHS / CE
- High efficiency: 97% ( @ 24V input )
- Non-isolated between input and output
- Internal capacitor: NCC & NICHICON (high reliability)
- 100% full load burn-in test
- Over load, Over temperature and Over voltage protections
- Waterproof level IP68
- 1 Year warranty

### **Applications**

- Trucks
- Forklifts
- Buses
- Logging Vehicles
- Electromotor
- Telecommunications
- Boat & Yacht
- LED Marketplaces and so on..

# **Model naming method**







## **Specifications**

| Model       | WG-24S4820                  |       |                     |  |  |
|-------------|-----------------------------|-------|---------------------|--|--|
| Input       | Rated voltage               | V     | 24                  |  |  |
|             | Voltage range               | V     | 20-35               |  |  |
|             | Efficiency (type)           | %     | 97 @ 24Vin          |  |  |
| Output      | Voltage                     | V     | 48                  |  |  |
|             | Max. rated current          | Α     | 20                  |  |  |
|             | Max. rated power            | W     | 960                 |  |  |
|             | Voltage regulation          | %     | ±1                  |  |  |
|             | Load regulation