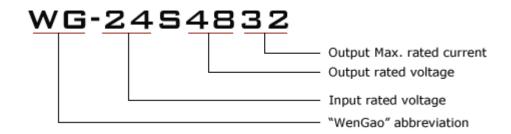

| Input voltage | Output voltage | Output current | Output power | Efficiency | Size         |
|---------------|----------------|----------------|--------------|------------|--------------|
| 20-35V DC     | 48V DC         | 32 Amps        | 1500 Watts   | 96%        | 150*127*63mm |



#### **Features**

- Design meeting RoHS / CE
- High efficiency: 96% ( @ 24V input )
- Non-isolated between input and output
- Internal capacitor: NCC & NICHICON (high reliability)
- 100% full load burn-in test
- Over load, Over temperature and Over voltage protections
- Waterproof level IP68
- 1 Year warranty

#### **Applications**

- Trucks
- Forklifts
- Buses
- Logging Vehicles
- Electromotor
- Telecommunications
- Boat & Yacht
- LED Marketplaces and so on..

## **Model naming method**







# **Specifications**

| Model       | WG-24S4832                  |       |                     |  |
|-------------|-----------------------------|-------|---------------------|--|
| Input       | Rated voltage               | V     | 24                  |  |
|             | Voltage range               | V     | 20-35               |  |
|             | Efficiency (type)           | %     | 96 @ 24Vin          |  |
| Output      | Voltage                     | V     | 48                  |  |
|             | Max. rated current          | Α     | 32                  |  |
|             | Max. rated power            | W     | 1500                |  |
|             | Voltage regulation          | %     | ±1                  |  |
|             | Load regulation             | %     | 2