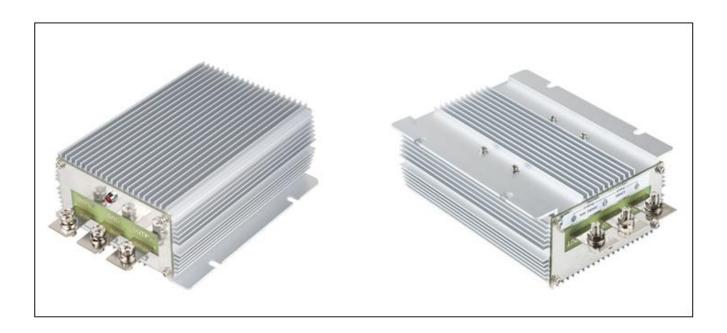

| Input voltage | Output voltage | Output current | Output power | Efficiency | Size         |
|---------------|----------------|----------------|--------------|------------|--------------|
| 20-35V DC     | 48V DC         | 32 Amps        | 1500 Watts   | 96%        | 150*127*63mm |