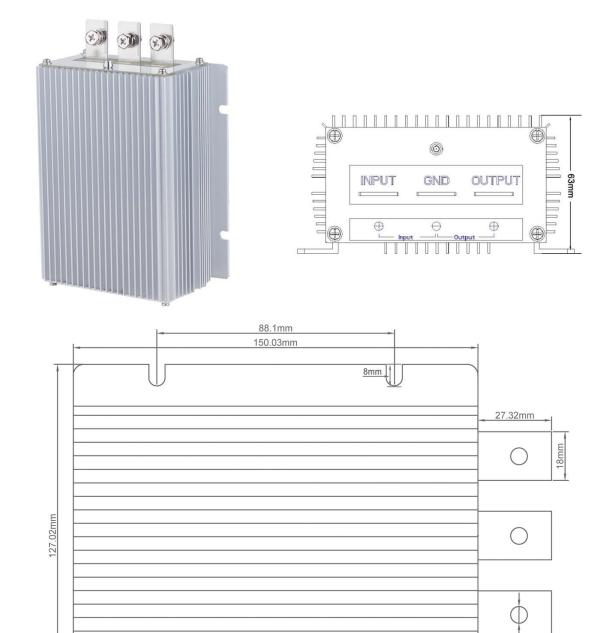

| °C    | -40 ~ +100          |  |
| Function    | Short circuit protection    |       | NO                  |  |
|             | Over current protection     | Α     | YES                 |  |
|             | Waterproof                  |       | IP68                |  |
|             | Over temperature protection |       | YES                 |  |
|             | Over voltage protection     |       | YES                 |  |
| Mechanical  | Weight                      | g     | 1500                |  |
|             | Size                        | mm    | 150*127*63          |  |
| Other       | Cooling                     |       | Free air convection |  |
|             | Packaging                   |       | Brown box           |  |

Ø6.2mm

6.01mm

30.89mm



### **Dimension**



6.01mm

30.89mm