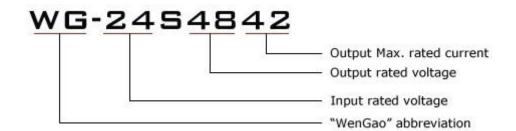

| Input voltage | Output voltage | Output current | Output power | Efficiency | Size         |
|---------------|----------------|----------------|--------------|------------|--------------|
| 20-30V DC     | 48V DC         | 42 Amps        | 2000 Watts   | 96%        | 220*127*63mm |



#### **Features**

- Design meeting RoHS / CE
- High efficiency: 96% ( @ 24V input )
- Non-isolated between input and output
- Internal capacitor: NCC & NICHICON (high reliability)
- 100% full load burn-in test
- Over load, Over temperature and Over voltage protections
- Waterproof level IP68
- 1 Year warranty

### **Applications**

- Trucks
- Forklifts
- Buses
- Logging Vehicles
- Electromotor
- Telecommunications
- Boat & Yacht
- LED Marketplaces and so on..

## **Model naming method**





# **Specifications**

| Model       | WG-24S4842                  |       |                     |  |  |
|-------------|-----------------------------|-------|---------------------|--|--|
|             | Rated voltage               | V     | 24                  |  |  |
| Input       | Voltage range               | V     | 20-30               |  |  |
|             | Efficiency (type)           | %     | 96 @ 24Vin          |  |  |
| Output      | Voltage                     | V     | 48                  |  |  |
|             | Max. rated current          | Α     | 42                  |  |  |
|             | Max. rated power            | W     | 2000                |  |  |
|             | Voltage regulation          | %     | ±1                  |  |  |
|             | Load regulation