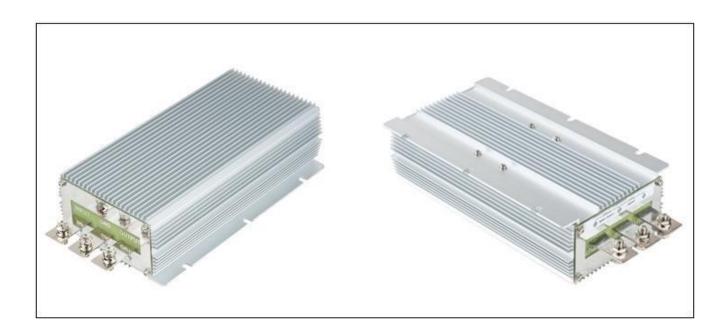

| Input voltage | Output voltage | Output current | Output power | Efficiency | Size         |
|---------------|----------------|----------------|--------------|------------|--------------|
| 20-30V DC     | 48V DC         | 42 Amps        | 2000 Watts   | 96%        | 220*127*63mm |

# **Specifications**

| Model       | WG-24S4842                  |       |                     |  |  |
|-------------|-----------------------------|-------|---------------------|--|--|
|             | Rated voltage               | V     | 24                  |  |  |
| Input       | Voltage range               | V     | 20-30               |  |  |
|             | Efficiency (type)           | %     | 96 @ 24Vin          |  |  |
| Output      | Voltage                     | V     | 48                  |  |  |
|             | Max. rated current          | Α     | 42                  |  |  |
|             | Max. rated power            | W     | 2000                |  |  |
|             | Voltage regulation          | %     | ±1                  |  |  |
|             | Load regulation             | %     | 2                   |  |  |
|             | No load loss                | mA    | 60 @ 24Vin          |  |  |
|             | Ripple & noise              | mVp-p | 300 (full load)     |  |  |
| Environment | Working temperature         | °c    | -40 ∼ +80           |  |  |
|             | Working humidity            | RH    | 10% ~ 90%           |  |  |
|             | Storage temperature         | °c    | -40 ~ +100          |  |  |
| Function    | Short circuit protection    |       | NO                  |  |  |
|             | Over current protection     |       | YES                 |  |  |
|             | Waterproof                  |       | IP68                |  |  |
|             | Over temperature protection |       | YES                 |  |  |
|             | Over voltage protection     |       | YES                 |  |  |
| Mechanical  | Weight                      | g     | 2350                |  |  |
|             | Size                        | mm    | 220*127*63          |  |  |
|             | Cooling                     |       | Free air convection |  |  |
| Other       | Packaging                   |       | Brown box           |  |  |