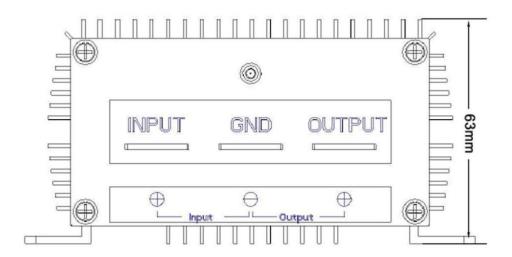

| °c    | -40 ~ +100          |  |  |
| Function    | Short circuit protection    |       | NO                  |  |  |
|             | Over current protection     |       | YES                 |  |  |
|             | Waterproof                  |       | IP68                |  |  |
|             | Over temperature protection |       | YES                 |  |  |
|             | Over voltage protection     |       | YES                 |  |  |
| Mechanical  | Weight                      | g     | 2350                |  |  |
|             | Size                        | mm    | 220*127*63          |  |  |
|             | Cooling                     |       | Free air convection |  |  |
| Other       | Packaging                   |       | Brown box           |  |  |



### **Dimension**