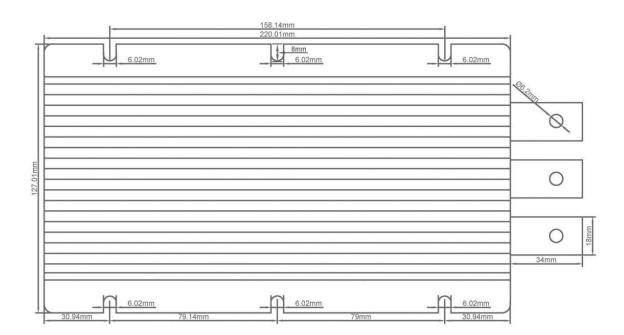

### **Dimension**

| Input voltage | Output voltage | Output current | Output power | Efficiency | Size         |
|---------------|----------------|----------------|--------------|------------|--------------|
| 20-30V DC     | 48V DC         | 42 Amps        | 2000 Watts   | 96%        | 220*127*63mm |

# **Specifications**

| Model       | WG-24S4842                  |       |                     |  |  |
|-------------|-----------------------------|-------|---------------------|--|--|
|             | Rated voltage               | V     | 24                  |  |  |
| Input       | Voltage range               | V     | 20-30               |  |  |
|             | Efficiency (type)           | %     | 96 @ 24Vin          |  |  |
| Output      | Voltage                     | V     | 48                  |  |  |
|             | Max. rated current          | Α     | 42                  |  |  |
|             | Max. rated power            | W     | 2000                |  |  |
|             | Voltage regulation          | %     | ±1                  |  |  |
|             | Load regulation             | %     | 2                   |  |  |
|             | No load loss                | mA    | 60 @ 24Vin          |  |  |
|             | Ripple & noise              | mVp-p | 300 (full load)     |  |  |
| Environment | Working temperature         | °c    | -40 ∼ +80           |  |  |
|             | Working humidity            | RH    | 10% ~ 90%           |  |  |
|             | Storage temperature         | °c    | -40 ~ +100          |  |  |
| Function    | Short circuit protection    |       | NO                  |  |  |
|             | Over current protection     |       | YES                 |  |  |
|             | Waterproof                  |       | IP68                |  |  |
|             | Over temperature protection |       | YES                 |  |  |
|             | Over voltage protection     |       | YES                 |  |  |
| Mechanical  | Weight                      | g     | 2350                |  |  |
|             | Size                        | mm    | 220*127*63          |  |  |
|             | Cooling                     |       | Free air convection |  |  |
| Other       | Packaging                   |       | Brown box           |  |  |