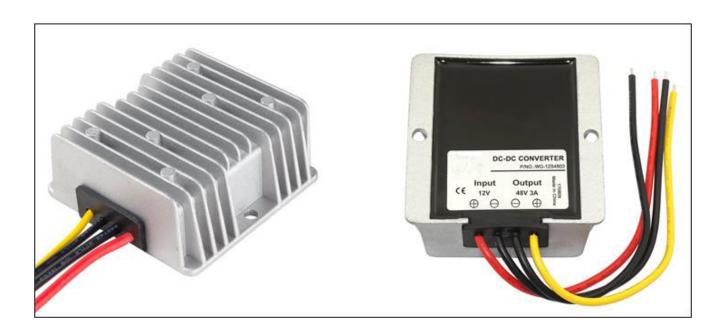

| Input voltage | Output voltage | Output current | Output power | Efficiency | Size       |
|---------------|----------------|----------------|--------------|------------|------------|
| 28-63V DC     | 12V DC         | 15 Amps        | 180 Watts    | 95%        | 74*74*32mm |