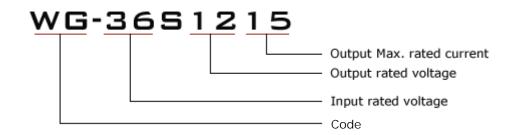

| Input voltage | Output voltage | Output current | Output power | Efficiency | Size       |
|---------------|----------------|----------------|--------------|------------|------------|
| 28-63V DC     | 12V DC         | 15 Amps        | 180 Watts    | 95%        | 74*74*32mm |



#### **Features**

- Design meeting RoHS / CE
- High efficiency: 95% ( @ 36V input )
- Non-isolated between input and output
- Internal capacitor: NCC & NICHICON (high reliability)
- 100% full load burn-in test
- Over load, Over temperature and Over voltage protections
- Waterproof level IP68
- 1 Year warranty

## **Applications**

- Trucks
- Forklifts
- Buses
- Logging Vehicles
- Electromotor
- Telecommunications
- Boat & Yacht
- LED Marketplaces and so on..

### **Model naming method**





# **Specifications**

| Input Ef      | ated voltage foltage range fficiency (type) ositive cable (red) legative cable (black) | V<br>V<br>%<br>AWG | 36<br>28-63<br>95 @ 36V input<br>16 @ 15cm length |
|---------------|----------------------------------------------------------------------------------------|--------------------|---------------------------------------------------|
| Input Ef      | fficiency (type) ositive cable (red) legative cable (black)                            | %<br>AWG           | 95 @ 36V input                                    |
| Po            | ositive cable (red)<br>legative cable (black)                                          | AWG                | ·                                                 |
|               | legative cable (black)