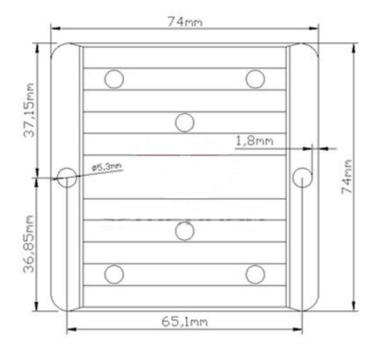

| YES                                               |
| W             | Veight Veight                                                                          | g                  | 280                                               |
| Mechanical Si | ize                                                                                    | mm                 | 74*74*32                                          |
| Co            | ooling                                                                                 |                    | Free air convection                               |
| Other         | ackaging                                                                               |                    | White box                                         |



## **Dimension**