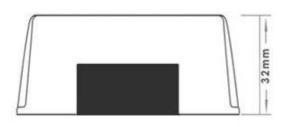

| YES                                               |
| W             | Veight Veight                                                                          | g                  | 280                                               |
| Mechanical Si | ize                                                                                    | mm                 | 74*74*32                                          |
| Co            | ooling                                                                                 |                    | Free air convection                               |
| Other         | ackaging                                                                               |                    | White box                                         |



## **Dimension**