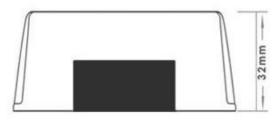

## **Dimension**

# **Specifications**

| Model       |                             | WG-36S1220 |                     |  |  |  |
|-------------|-----------------------------|------------|---------------------|--|--|--|
| Input       | Rated voltage               | V          | 36                  |  |  |  |
|             | Voltage range               | V          | 28-63               |  |  |  |
|             | Efficiency (type)           | %          | 94 @ 36V input      |  |  |  |
|             | Positive cable (red)        | AWG        | 16 @ 15cm length    |  |  |  |
|             | Negative cable (black)      | AWG        | 16 @ 15cm length    |  |  |  |
| Output      | Voltage                     | V          | 12                  |  |  |  |
|             | Max. rated current          | Α          | 20                  |  |  |  |
|             | Max. rated power            | W          | 240                 |  |  |  |
|             | Voltage regulation          | %          | ±1                  |  |  |  |
|             | Load regulation             | %          | 2                   |  |  |  |
|             | No load loss                | mA         | 40 @ 36V input      |  |  |  |
|             | Ripple & noise              | mV         | 160-200 (full load) |  |  |  |
|             | Positive cable (yellow)     | AWG        | 14 @ 15cm length    |  |  |  |
|             | Negative cable (black)      | AWG        | 14 @ 15cm length    |  |  |  |
| Environment | Working temperature         | °C         | -40 ~ +80           |  |  |  |
|             | Working humidity            | RH         | 10% ~ 90%           |  |  |  |
|             | Storage temperature         | °C         | -40 ~ +100          |  |  |  |
| Function    | Short circuit protection    |            | YES                 |  |  |  |
|             | Over current protection     | Α          | @ 22~23A            |  |  |  |
|             | Waterproof                  |            | IP68                |  |  |  |
|             | Over temperature protection |            | YES                 |  |  |  |
|             | Over voltage protection     |            | YES                 |  |  |  |
| Mechanical  | Weight                      | g          | 280                 |  |  |  |
|             | Size                        | mm         | 74*74*32            |  |  |  |
| Other       | Cooling                     |            | Free air convection |  |  |  |
|             | Packaging                   |            | White box           |  |  |  |