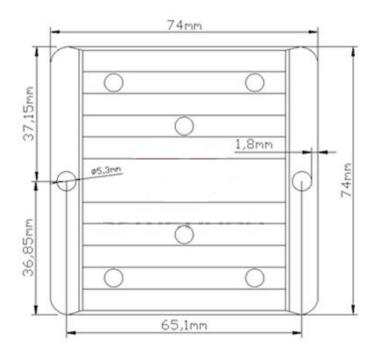

## **Dimension**

# **Specifications**

| Model       |                             | WG-36S1220 |                     |  |  |  |
|-------------|-----------------------------|------------|---------------------|--|--|--|
| Input       | Rated voltage               | V          | 36                  |  |  |  |
|             | Voltage range               | V          | 28-63               |  |  |  |
|             | Efficiency (type)           | %          | 94 @ 36V input      |  |  |  |
|             | Positive cable (red)        | AWG        | 16 @ 15cm length    |  |  |  |
|             | Negative cable (black)      | AWG        | 16 @ 15cm length    |  |  |  |
| Output      | Voltage                     | V          | 12                  |  |  |  |
|             | Max. rated current          | Α          | 20                  |  |  |  |
|             | Max. rated power            | W          | 240                 |  |  |  |
|             | Voltage regulation          | %          | ±1                  |  |  |  |
|             | Load regulation             | %          | 2                   |  |  |  |
|             | No load loss                | mA         | 40 @ 36V input      |  |  |  |
|             | Ripple & noise              | mV         | 160-200 (full load) |  |  |  |
|             | Positive cable (yellow)     | AWG        | 14 @ 15cm length    |  |  |  |
|             | Negative cable (black)      | AWG        | 14 @ 15cm length    |  |  |  |
| Environment | Working temperature         | °C         | -40 ~ +80           |  |  |  |
|             | Working humidity            | RH         | 10% ~ 90%           |  |  |  |
|             | Storage temperature         | °C         | -40 ~ +100          |  |  |  |
| Function    | Short circuit protection    |            | YES                 |  |  |  |
|             | Over current protection     | Α          | @ 22~23A            |  |  |  |
|             | Waterproof                  |            | IP68                |  |  |  |
|             | Over temperature protection |            | YES                 |  |  |  |
|             | Over voltage protection     |            | YES                 |  |  |  |
| Mechanical  | Weight                      | g          | 280                 |  |  |  |
|             | Size                        | mm         | 74*74*32            |  |  |  |
| Other       | Cooling                     |            | Free air convection |  |  |  |
|             | Packaging                   |            | White box           |  |  |  |