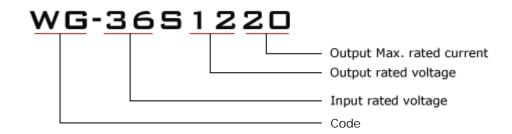

## **Model naming method**

# **Specifications**

| Model       |                             | WG-36S1220 |                     |  |  |  |
|-------------|-----------------------------|------------|---------------------|--|--|--|
| Input       | Rated voltage               | V          | 36                  |  |  |  |
|             | Voltage range               | V          | 28-63               |  |  |  |
|             | Efficiency (type)           | %          | 94 @ 36V input      |  |  |  |
|             | Positive cable (red)        | AWG        | 16 @ 15cm length    |  |  |  |
|             | Negative cable (black)      | AWG        | 16 @ 15cm length    |  |  |  |
| Output      | Voltage                     | V          | 12                  |  |  |  |
|             | Max. rated current          | Α          | 20                  |  |  |  |
|             | Max. rated power            | W          | 240                 |  |  |  |
|             | Voltage regulation          | %          | ±1                  |  |  |  |
|             | Load regulation             | %          | 2                   |  |  |  |
|             | No load loss                | mA         | 40 @ 36V input      |  |  |  |
|             | Ripple & noise              | mV         | 160-200 (full load) |  |  |  |
|             | Positive cable (yellow)     | AWG        | 14 @ 15cm length    |  |  |  |
|             | Negative cable (black)      | AWG        | 14 @ 15cm length    |  |  |  |
| Environment | Working temperature         | °C         | -40 ~ +80           |  |  |  |
|             | Working humidity            | RH         | 10% ~ 90%           |  |  |  |
|             | Storage temperature         | °C         | -40 ~ +100          |  |  |  |
| Function    | Short circuit protection    |            | YES                 |  |  |  |
|             | Over current protection     | Α          | @ 22~23A            |  |  |  |
|             | Waterproof                  |            | IP68                |  |  |  |
|             | Over temperature protection |            | YES                 |  |  |  |
|             | Over voltage protection     |            | YES                 |  |  |  |
| Mechanical  | Weight                      | g          | 280                 |  |  |  |
|             | Size                        | mm         | 74*74*32            |  |  |  |
| Other       | Cooling                     |            | Free air convection |  |  |  |
|             | Packaging                   |            | White box           |  |  |  |