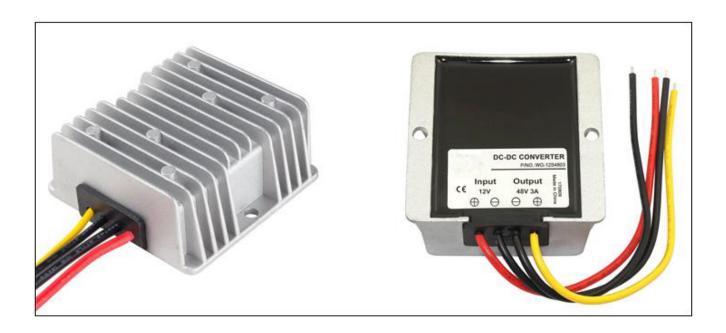

### **Features**

- Design meeting RoHS / CE
- High efficiency: 94% ( @ 36V input )
- Non-isolated between input and output
- Internal capacitor: NCC & NICHICON (high reliability)
- 100% full load burn-in test
- Over load, Over temperature and Over voltage protections
- Waterproof level IP68
- 1 Year warranty