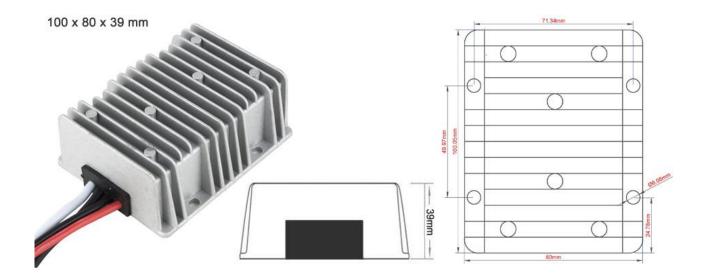

# **Dimension**

# **Specifications**

| Model       | WG-36S1230                  |     |                     |  |
|-------------|-----------------------------|-----|---------------------|--|
| Input       | Rated voltage               | V   | 36                  |  |
|             | Voltage range               | V   | 28-50               |  |
|             | Efficiency (type)           | %   | 95 @ 36V input      |  |
|             | Positive cable (red)        | AWG | 14 @ 15cm length    |  |
|             | Negative cable (black)      | AWG | 14 @ 15cm length    |  |
| Output      | Voltage                     | V   | 12                  |  |
|             | Max. rated current          | Α   | 30                  |  |
|             | Max. rated power            | W   | 360                 |  |
|             | Voltage regulation          | %   | ±1                  |  |
|             | Load regulation             | %   | 2                   |  |
|             | No load loss                | mA  | 60 @ 36V input      |  |
|             | Ripple & noise              | mV  | 160-210 (full load) |  |
|             | Positive cable (white)      | AWG | 12 @ 15cm length    |  |
|             | Negative cable (black)      | AWG | 12 @ 15cm length    |  |
| Environment | Working temperature         | °C  | -40 ~ +80           |  |
|             | Working humidity            | RH  | 10% ~ 90%           |  |
|             | Storage temperature         | °C  | -40 ~ +100          |  |
| Function    | Short circuit protection    |     | YES                 |  |
|             | Over current protection     | Α   | @ 35~40A            |  |
|             | Waterproof                  |     | IP68                |  |
|             | Over temperature protection |     | YES                 |  |
|             | Over voltage protection     |     | YES                 |  |
| Mechanical  | Weight                      | g   | 480                 |  |
|             | Size                        | mm  | 100*80*39           |  |
| Other       | Cooling                     |     | Free air convection |  |
|             | Packaging                   |     | White box           |  |