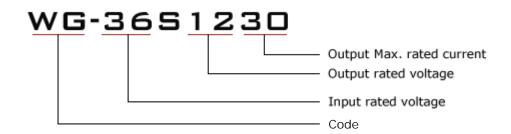

# **Model naming method**

# **Specifications**

| Model       | WG-36S1230                  |     |                     |  |
|-------------|-----------------------------|-----|---------------------|--|
| Input       | Rated voltage               | V   | 36                  |  |
|             | Voltage range               | V   | 28-50               |  |
|             | Efficiency (type)           | %   | 95 @ 36V input      |  |
|             | Positive cable (red)        | AWG | 14 @ 15cm length    |  |
|             | Negative cable (black)      | AWG | 14 @ 15cm length    |  |
| Output      | Voltage                     | V   | 12                  |  |
|             | Max. rated current          | Α   | 30                  |  |
|             | Max. rated power            | W   | 360                 |  |
|             | Voltage regulation          | %   | ±1                  |  |
|             | Load regulation             | %   | 2                   |  |
|             | No load loss                | mA  | 60 @ 36V input      |  |
|             | Ripple & noise              | mV  | 160-210 (full load) |  |
|             | Positive cable (white)      | AWG | 12 @ 15cm length    |  |
|             | Negative cable (black)      | AWG | 12 @ 15cm length    |  |
| Environment | Working temperature         | °C  | -40 ~ +80           |  |
|             | Working humidity            | RH  | 10% ~ 90%           |  |
|             | Storage temperature         | °C  | -40 ~ +100          |  |
| Function    | Short circuit protection    |     | YES                 |  |
|             | Over current protection     | Α   | @ 35~40A            |  |
|             | Waterproof                  |     | IP68                |  |
|             | Over temperature protection |     | YES                 |  |
|             | Over voltage protection     |     | YES                 |  |
| Mechanical  | Weight                      | g   | 480                 |  |
|             | Size                        | mm  | 100*80*39           |  |
| Other       | Cooling                     |     | Free air convection |  |
|             | Packaging                   |     | White box           |  |