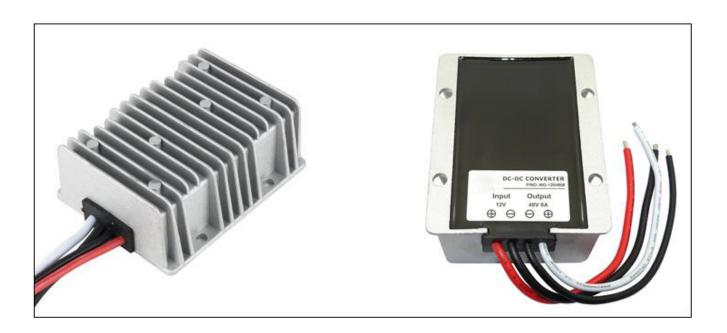

### **Features**

- Design meeting RoHS / CE
- High efficiency: 95% ( @ 36V input )
- Non-isolated between input and output
- Internal capacitor: NCC & NICHICON (high reliability)
- 100% full load burn-in test
- Over load, Over temperature and Over voltage protections
- Waterproof level IP68
- 1 Year warranty

# **Specifications**

| Model       | WG-36S1230                  |     |                     |  |
|-------------|-----------------------------|-----|---------------------|--|
| Input       | Rated voltage               | V   | 36                  |  |
|             | Voltage range               | V   | 28-50               |  |
|             | Efficiency (type)           | %   | 95 @ 36V input      |  |
|             | Positive cable (red)        | AWG | 14 @ 15cm length    |  |
|             | Negative cable (black)      | AWG | 14 @ 15cm length    |  |
| Output      | Voltage                     | V   | 12                  |  |
|             | Max. rated current          | Α   | 30                  |  |
|             | Max. rated power            | W   | 360                 |  |
|             | Voltage regulation          | %   | ±1                  |  |
|             | Load regulation             | %   | 2                   |  |
|             | No load loss                | mA  | 60 @ 36V input      |  |
|             | Ripple & noise              | mV  | 160-210 (full load) |  |
|             | Positive cable (white)      | AWG | 12 @ 15cm length    |  |
|             | Negative cable (black)      | AWG | 12 @ 15cm length    |  |
| Environment | Working temperature         | °C  | -40 ~ +80           |  |
|             | Working humidity            | RH  | 10% ~ 90%           |  |
|             | Storage temperature         | °C  | -40 ~ +100          |  |
| Function    | Short circuit protection    |     | YES                 |  |
|             | Over current protection     | Α   | @ 35~40A            |  |
|             | Waterproof                  |     | IP68                |  |
|             | Over temperature protection |     | YES                 |  |
|             | Over voltage protection     |     | YES                 |  |
| Mechanical  | Weight                      | g   | 480                 |  |
|             | Size                        | mm  | 100*80*39           |  |
| Other       | Cooling                     |     | Free air convection |  |
|             | Packaging                   |     | White box           |  |