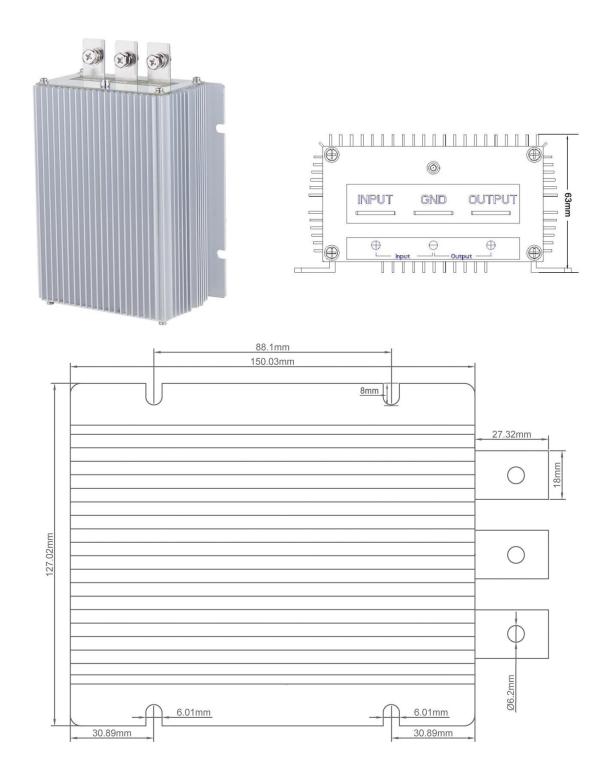

rotection    |            | YES                 |  |  |  |
|             | Over current protection     | Α          | @ 65-67A            |  |  |  |
|             | Waterproof                  |            | IP68                |  |  |  |
|             | Over temperature protection |            | YES                 |  |  |  |
|             | Over voltage protection     |            | YES                 |  |  |  |
| Mechanical  | Weight                      | g          | 1400                |  |  |  |
|             | Size                        | mm         | 150*127*63          |  |  |  |
| Other       | Cooling                     |            | Free air convection |  |  |  |
|             | Packaging                   |            | Brown box           |  |  |  |



## **Dimension**