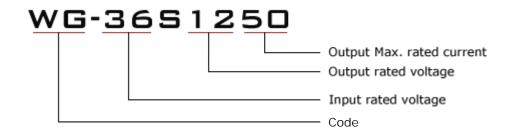

| Input voltage | Output voltage | Output current | Output power | Efficiency | Size         |
|---------------|----------------|----------------|--------------|------------|--------------|
| 30-50V DC     | 12V DC         | 50 Amps        | 600 Watts    | 95%        | 150*127*63mm |



### **Features**

- Design meeting RoHS / CE
- High efficiency: 95% ( @ 36V input )
- Non-isolated between input and output
- Internal capacitor: NCC & NICHICON (high reliability)
- 100% full load burn-in test
- Over load, Over temperature and Over voltage protections
- Waterproof level IP68
- 1 Year warranty

# **Applications**

- Trucks
- Forklifts
- Buses
- Logging Vehicles
- Electromotor
- Telecommunications
- Boat & Yacht
- LED Marketplaces and so on..

## **Model naming method**





## **Specifications**

| Model       |                             | WG-36S1250 |                     |  |  |  |
|-------------|-----------------------------|------------|---------------------|--|--|--|
| Input       | Rated voltage               | V          | 36                  |  |  |  |
|             | Voltage range               | V          | 30-50               |  |  |  |
|             | Efficiency (type)           | %          | 95 @ 36V input      |  |  |  |
| Output      | Voltage                     | V          | 12                  |  |  |  |
|             | Max. rated current          | Α          | 50                  |  |  |  |
|             | Max. rated power            | W          | 600                 |  |  |  |
|             | Voltage regulation          | %