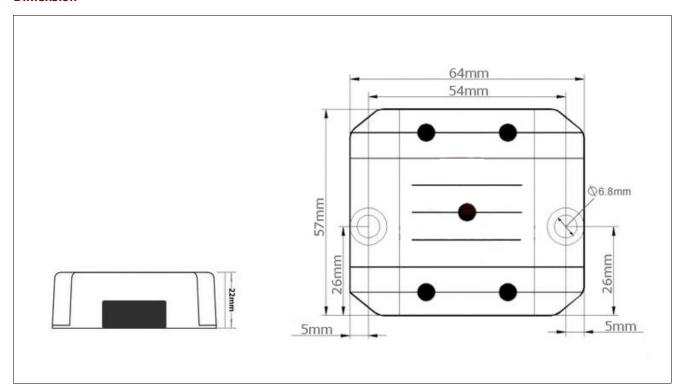

e temperature         | °C  | -40 ~ +100          |  |  |
|             | Short circuit protection    |     | YES                 |  |  |
|             | Over current protection     | А   | @ 6~8               |  |  |
| Function    | Waterproof                  |     | IP68                |  |  |
|             | Over temperature protection |     | YES                 |  |  |
|             | Over voltage protection     |     | YES                 |  |  |
| Mechanical  | Weight                      | g   | 108                 |  |  |
|             | Size                        | mm  | 57*64*22            |  |  |
| Other       | Cooling                     |     | Free air convection |  |  |
| Other       | Packaging                   |     | White box           |  |  |



### **Dimension**