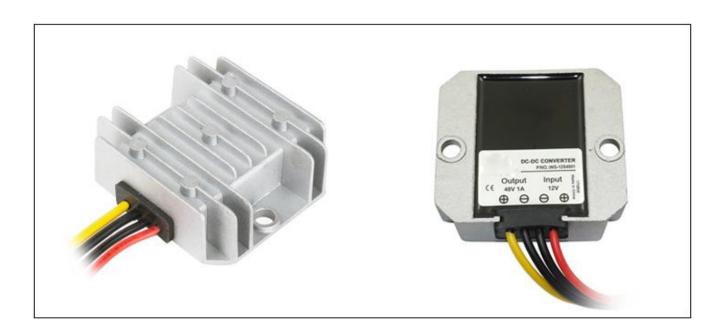

| Input voltage | Output voltage | Output current | Output power | Efficiency | Size       |
|---------------|----------------|----------------|--------------|------------|------------|
| 28-63V DC     | 12V DC         | 5 Amps         | 60 Watts     | 94%        | 57*64*22mm |

### **Specifications**

| Model       | WG-36S1205                  |     |                     |  |  |
|-------------|-----------------------------|-----|---------------------|--|--|
|             | Rated voltage               | V   | 36                  |  |  |
|             | Voltage range               | V   | 28-63               |  |  |
| Input       | Efficiency (type)           | %   | 94% @ 36V input     |  |  |
|             | Positive cable (red)        | AWG | 18 @ 16.5cm length  |  |  |
|             | Negative cable (black)      | AWG | 18 @ 16.5cm length  |  |  |
|             | Voltage                     | V   | 12                  |  |  |
|             | Max. rated current          | А   | 5                   |  |  |
|             | Max. rated power            | W   | 60                  |  |  |
|             | Voltage regulation          | %   | ±1                  |  |  |
| Output      | Load regulation             | %   | 2                   |  |  |
|             | No load loss                | W   | 0.96 @ 36V input    |  |  |
|             | Ripple & noise              | mV  | 70                  |  |  |
|             | Positive cable (yellow)     | AWG | 18 @ 16.5cm length  |  |  |
|             | Negative cable (black)      | AWG | 18 @ 16.5cm length  |  |  |
| Environment | Working temperature         | °C  | -40 ~ +80           |  |  |
|             | Working humidity            | RH  | 10% ~ 90%           |  |  |
|             | Storage temperature         | °C  | -40 ~ +100          |  |  |
|             | Short circuit protection    |     | YES                 |  |  |
|             | Over current protection     | А   | @ 6~8               |  |  |
| Function    | Waterproof                  |     | IP68                |  |  |
|             | Over temperature protection |     | YES                 |  |  |
|             | Over voltage protection     |     | YES                 |  |  |
| Mechanical  | Weight                      | g   | 108                 |  |  |
|             | Size                        | mm  | 57*64*22            |  |  |
| Other       | Cooling                     |     | Free air convection |  |  |
| Other       | Packaging                   |     | White box           |  |  |