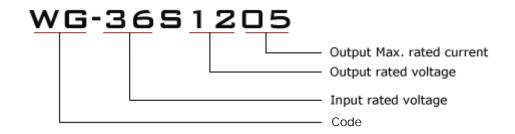

| Input voltage | Output voltage | Output current | Output power | Efficiency | Size       |
|---------------|----------------|----------------|--------------|------------|------------|
| 28-63V DC     | 12V DC         | 5 Amps         | 60 Watts     | 94%        | 57*64*22mm |



#### **Features**

- Design meeting RoHS / CE
- High efficiency: 94% ( @ 36V input )
- Non-isolated between input and output
- Internal capacitor: NCC & NICHICON (high reliability)
- 100% full load burn-in test
- Short circuit, Over load, Over temperature protections
- Waterproof level IP68
- 1 Year warranty

## **Applications**

- Trucks
- Forklifts
- Buses
- Logging Vehicles
- Electromotor
- Telecommunications
- Boat & Yacht
- LED Marketplaces and so on..

# **Model naming method**





### **Specifications**

| Model       | WG-36S1205                  |     |                     |  |  |
|-------------|-----------------------------|-----|---------------------|--|--|
|             | Rated voltage               | V   | 36                  |  |  |
|             | Voltage range               | V   | 28-63               |  |  |
| Input       | Efficiency (type)           | %   | 94% @ 36V input     |  |  |
|             | Positive cable (red)        | AWG | 18 @ 16.5cm length  |  |  |
|             | Negative cable (black)      | AWG | 18 @ 16.5cm length  |  |  |
|             | Voltage                     | V   | 12                  |  |  |
|             | Max. rated current          | А   | 5                   |  |  |
|             | Max. rated power            | W   |