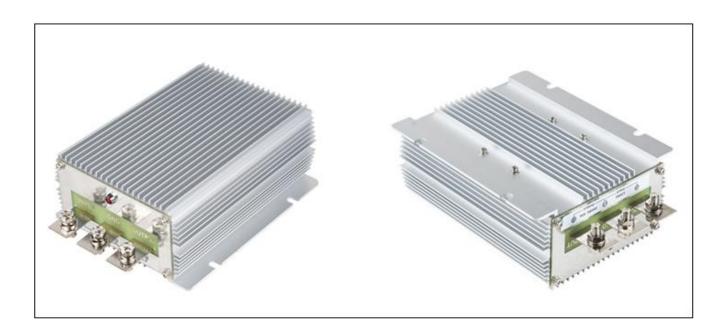

| Input voltage | Output voltage | Output current | Output power | Efficiency | Size         |
|---------------|----------------|----------------|--------------|------------|--------------|
| 30-50V DC     | 12V DC         | 60 Amps        | 720 Watts    | 95%        | 150*127*63mm |

# **Specifications**

| Model       | WG-36S1260                  |    |                     |  |  |
|-------------|-----------------------------|----|---------------------|--|--|
| Input       | Rated voltage               | V  | 36                  |  |  |
|             | Voltage range               | V  | 30-50               |  |  |
|             | Efficiency (type)           | %  | 95 @ 36V input      |  |  |
| Output      | Voltage                     | V  | 12                  |  |  |
|             | Max. rated current          | Α  | 60                  |  |  |
|             | Max. rated power            | W  | 720                 |  |  |
|             | Voltage regulation          | %  | ±1                  |  |  |
|             | Load regulation             | %  | 2                   |  |  |
|             | No load loss                | mA | 70 @ 36V input      |  |  |
|             | Ripple & noise              | mV | 100-150 (full load) |  |  |
| Environment | Working temperature         | °C | -40 ~ +80           |  |  |
|             | Working humidity            | RH | 10% ~ 90%           |  |  |
|             | Storage temperature         | °c | -40 ~ +100          |  |  |
| Function    | Short circuit protection    |    | YES                 |  |  |
|             | Over current protection     | Α  | @ 68-70A            |  |  |
|             | Waterproof                  |    | IP68                |  |  |
|             | Over temperature protection |    | YES                 |  |  |
|             | Over voltage protection     |    | YES                 |  |  |
| Mechanical  | Weight                      | g  | 1450                |  |  |
|             | Size                        | mm | 150*127*63          |  |  |
| Other       | Cooling                     |    | Free air convection |  |  |
|             | Packaging                   |    | Brown box           |  |  |