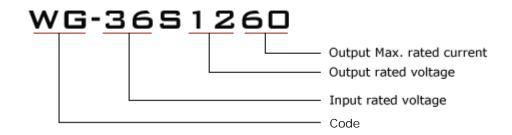

### **Model naming method**

# **Specifications**

| Model       | WG-36S1260                  |    |                     |  |  |
|-------------|-----------------------------|----|---------------------|--|--|
| Input       | Rated voltage               | V  | 36                  |  |  |
|             | Voltage range               | V  | 30-50               |  |  |
|             | Efficiency (type)           | %  | 95 @ 36V input      |  |  |
| Output      | Voltage                     | V  | 12                  |  |  |
|             | Max. rated current          | Α  | 60                  |  |  |
|             | Max. rated power            | W  | 720                 |  |  |
|             | Voltage regulation          | %  | ±1                  |  |  |
|             | Load regulation             | %  | 2                   |  |  |
|             | No load loss                | mA | 70 @ 36V input      |  |  |
|             | Ripple & noise              | mV | 100-150 (full load) |  |  |
| Environment | Working temperature         | °C | -40 ~ +80           |  |  |
|             | Working humidity            | RH | 10% ~ 90%           |  |  |
|             | Storage temperature         | °c | -40 ~ +100          |  |  |
| Function    | Short circuit protection    |    | YES                 |  |  |
|             | Over current protection     | Α  | @ 68-70A            |  |  |
|             | Waterproof                  |    | IP68                |  |  |
|             | Over temperature protection |    | YES                 |  |  |
|             | Over voltage protection     |    | YES                 |  |  |
| Mechanical  | Weight                      | g  | 1450                |  |  |
|             | Size                        | mm | 150*127*63          |  |  |
| Other       | Cooling                     |    | Free air convection |  |  |
|             | Packaging                   |    | Brown box           |  |  |