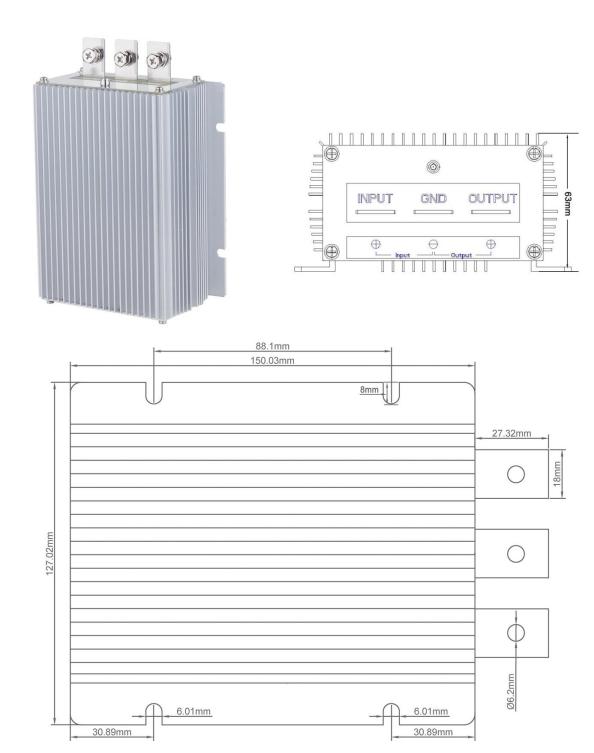

### **Dimension**

| Input voltage | Output voltage | Output current | Output power | Efficiency | Size         |
|---------------|----------------|----------------|--------------|------------|--------------|
| 30-50V DC     | 12V DC         | 60 Amps        | 720 Watts    | 95%        | 150*127*63mm |

# **Specifications**

| Model       | WG-36S1260                  |    |                     |  |  |
|-------------|-----------------------------|----|---------------------|--|--|
| Input       | Rated voltage               | V  | 36                  |  |  |
|             | Voltage range               | V  | 30-50               |  |  |
|             | Efficiency (type)           | %  | 95 @ 36V input      |  |  |
| Output      | Voltage                     | V  | 12                  |  |  |
|             | Max. rated current          | Α  | 60                  |  |  |
|             | Max. rated power            | W  | 720                 |  |  |
|             | Voltage regulation          | %  | ±1                  |  |  |
|             | Load regulation             | %  | 2                   |  |  |
|             | No load loss                | mA | 70 @ 36V input      |  |  |
|             | Ripple & noise              | mV | 100-150 (full load) |  |  |
| Environment | Working temperature         | °C | -40 ~ +80           |  |  |
|             | Working humidity            | RH | 10% ~ 90%           |  |  |
|             | Storage temperature         | °c | -40 ~ +100          |  |  |
| Function    | Short circuit protection    |    | YES                 |  |  |
|             | Over current protection     | Α  | @ 68-70A            |  |  |
|             | Waterproof                  |    | IP68                |  |  |
|             | Over temperature protection |    | YES                 |  |  |
|             | Over voltage protection     |    | YES                 |  |  |
| Mechanical  | Weight                      | g  | 1450                |  |  |
|             | Size                        | mm | 150*127*63          |  |  |
| Other       | Cooling                     |    | Free air convection |  |  |
|             | Packaging                   |    | Brown box           |  |  |