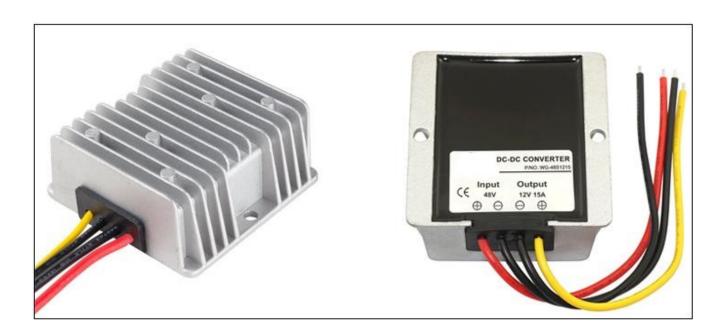

| Input voltage | Output voltage | Output current | Output power | Efficiency | Size       |
|---------------|----------------|----------------|--------------|------------|------------|
| 35-60V DC     | 12V DC         | 15 Amps        | 180 Watts    | 95%        | 74*74*32mm |

#### **Features**

- Design meeting RoHS / CE
- High efficiency: 95% ( @ 48V input )
- Non-isolated between input and output
- Internal capacitor: NCC & NICHICON (high reliability)
- 100% full load burn-in test
- Over load, Over temperature and Over voltage protections
- Waterproof level IP68
- 1 Year warranty

# **Specifications**

| Model       | WG-48S1215                  |     |                     |  |  |
|-------------|-----------------------------|-----|---------------------|--|--|
| Input       | Rated voltage               | V   | 48                  |  |  |
|             | Voltage range               | V   | 35-60               |  |  |
|             | Efficiency (type)           | %   | 94 @ 48V input      |  |  |
|             | Positive cable (red)        | AWG | 16 @ 15cm length    |  |  |
|             | Negative cable (black)      | AWG | 16 @ 15cm length    |  |  |
| Output      | Voltage                     | V   | 12                  |  |  |
|             | Max. rated current          | Α   | 15                  |  |  |
|             | Max. rated power            | W   | 180                 |  |  |
|             | Voltage regulation          | %   | ±1                  |  |  |
|             | Load regulation             | %   | 2                   |  |  |
|             | No load loss                | mA  | 40 @ 48V input      |  |  |
|             | Ripple & noise              | mV  | 160-200 (full load) |  |  |
|             | Positive cable (Yellow)     | AWG | 14 @ 15cm length    |  |  |
|             | Negative cable (black)      | AWG | 14 @ 15cm length    |  |  |
| Environment | Working temperature         | °c  | -40 ~ +80           |  |  |
|             | Working humidity            | RH  | 10% ~ 90%           |  |  |
|             | Storage temperature         | °C  | -40 ~ +100          |  |  |
| Function    | Short circuit protection    |     | YES                 |  |  |
|             | Over current protection     | Α   | @ 19~20A            |  |  |
|             | Waterproof                  |     | IP68                |  |  |
|             | Over temperature protection |     | YES                 |  |  |
|             | Over voltage protection     |     | YES                 |  |  |
| Mechanical  | Weight                      | g   | 280                 |  |  |
|             | Size                        | mm  | 74*74*32            |  |  |
| Other       | Cooling                     |     | Free air convection |  |  |
|             | Packaging                   |     | White box           |  |  |