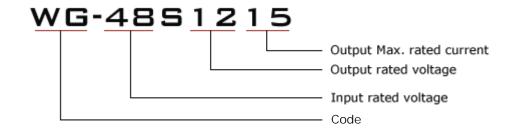

## **Model naming method**

# **Specifications**

| Model       | WG-48S1215                  |     |                     |  |  |
|-------------|-----------------------------|-----|---------------------|--|--|
| Input       | Rated voltage               | V   | 48                  |  |  |
|             | Voltage range               | V   | 35-60               |  |  |
|             | Efficiency (type)           | %   | 94 @ 48V input      |  |  |
|             | Positive cable (red)        | AWG | 16 @ 15cm length    |  |  |
|             | Negative cable (black)      | AWG | 16 @ 15cm length    |  |  |
| Output      | Voltage                     | V   | 12                  |  |  |
|             | Max. rated current          | Α   | 15                  |  |  |
|             | Max. rated power            | W   | 180                 |  |  |
|             | Voltage regulation          | %   | ±1                  |  |  |
|             | Load regulation             | %   | 2                   |  |  |
|             | No load loss                | mA  | 40 @ 48V input      |  |  |
|             | Ripple & noise              | mV  | 160-200 (full load) |  |  |
|             | Positive cable (Yellow)     | AWG | 14 @ 15cm length    |  |  |
|             | Negative cable (black)      | AWG | 14 @ 15cm length    |  |  |
| Environment | Working temperature         | °c  | -40 ~ +80           |  |  |
|             | Working humidity            | RH  | 10% ~ 90%           |  |  |
|             | Storage temperature         | °C  | -40 ~ +100          |  |  |
| Function    | Short circuit protection    |     | YES                 |  |  |
|             | Over current protection     | Α   | @ 19~20A            |  |  |
|             | Waterproof                  |     | IP68                |  |  |
|             | Over temperature protection |     | YES                 |  |  |
|             | Over voltage protection     |     | YES                 |  |  |
| Mechanical  | Weight                      | g   | 280                 |  |  |
|             | Size                        | mm  | 74*74*32            |  |  |
| Other       | Cooling                     |     | Free air convection |  |  |
|             | Packaging                   |     | White box           |  |  |