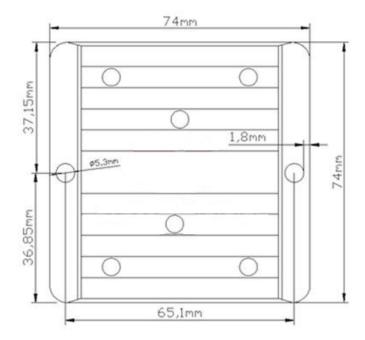

## **Dimension**

# **Specifications**

| Model       | WG-48S1215                  |     |                     |  |  |
|-------------|-----------------------------|-----|---------------------|--|--|
| Input       | Rated voltage               | V   | 48                  |  |  |
|             | Voltage range               | V   | 35-60               |  |  |
|             | Efficiency (type)           | %   | 94 @ 48V input      |  |  |
|             | Positive cable (red)        | AWG | 16 @ 15cm length    |  |  |
|             | Negative cable (black)      | AWG | 16 @ 15cm length    |  |  |
| Output      | Voltage                     | V   | 12                  |  |  |
|             | Max. rated current          | Α   | 15                  |  |  |
|             | Max. rated power            | W   | 180                 |  |  |
|             | Voltage regulation          | %   | ±1                  |  |  |
|             | Load regulation             | %   | 2                   |  |  |
|             | No load loss                | mA  | 40 @ 48V input      |  |  |
|             | Ripple & noise              | mV  | 160-200 (full load) |  |  |
|             | Positive cable (Yellow)     | AWG | 14 @ 15cm length    |  |  |
|             | Negative cable (black)      | AWG | 14 @ 15cm length    |  |  |
| Environment | Working temperature         | °c  | -40 ~ +80           |  |  |
|             | Working humidity            | RH  | 10% ~ 90%           |  |  |
|             | Storage temperature         | °C  | -40 ~ +100          |  |  |
| Function    | Short circuit protection    |     | YES                 |  |  |
|             | Over current protection     | Α   | @ 19~20A            |  |  |
|             | Waterproof                  |     | IP68                |  |  |
|             | Over temperature protection |     | YES                 |  |  |
|             | Over voltage protection     |     | YES                 |  |  |
| Mechanical  | Weight                      | g   | 280                 |  |  |
|             | Size                        | mm  | 74*74*32            |  |  |
| Other       | Cooling                     |     | Free air convection |  |  |
|             | Packaging                   |     | White box           |  |  |