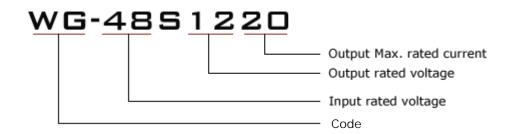

| Inp | ut voltage | Output voltage | Output current | Output power | Efficiency | Size       |
|-----|------------|----------------|----------------|--------------|------------|------------|
| 35  | -60V DC    | 12V DC         | 20 Amps        | 240 Watts    | 94%        | 74*74*32mm |



#### **Features**

- Design meeting RoHS / CE
- High efficiency: 94% ( @ 48V input )
- Non-isolated between input and output
- Internal capacitor: NCC & NICHICON (high reliability)
- 100% full load burn-in test
- Over load, Over temperature and Over voltage protections
- Waterproof level IP68
- 1 Year warranty

# Applications

- Trucks
- Forklifts
- Buses
- Logging Vehicles
- Electromotor
- Telecommunications
- Boat & Yacht
- LED Marketplaces and so on..

## **Model naming method**





#### **Specifications**

| WG-48S1220                  |                                                                                                                                                                                                                                                                                                                                                                                                                         |