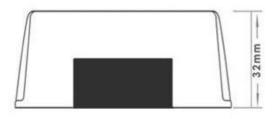

### Dimension

#### **Specifications**

| WG-48S1220                  |                                                                                                                                                                                                                                                                                                                                                                                                                         |                                                                                                                                                                                                                                                                                                                                                                                                                                                                                               |  |  |
|-----------------------------|-------------------------------------------------------------------------------------------------------------------------------------------------------------------------------------------------------------------------------------------------------------------------------------------------------------------------------------------------------------------------------------------------------------------------|-----------------------------------------------------------------------------------------------------------------------------------------------------------------------------------------------------------------------------------------------------------------------------------------------------------------------------------------------------------------------------------------------------------------------------------------------------------------------------------------------|--|--|
| Rated voltage               | V                                                                                                                                                                                                                                                                                                                                                                                                                       | 48                                                                                                                                                                                                                                                                                                                                                                                                                                                                                            |  |  |
| Voltage range               | V                                                                                                                                                                                                                                                                                                                                                                                                                       | 35-60                                                                                                                                                                                                                                                                                                                                                                                                                                                                                         |  |  |
| Efficiency (type)           | %                                                                                                                                                                                                                                                                                                                                                                                                                       | 94 @ 48V input                                                                                                                                                                                                                                                                                                                                                                                                                                                                                |  |  |
| Positive cable (red)        | AWG                                                                                                                                                                                                                                                                                                                                                                                                                     | 16 @ 15cm length                                                                                                                                                                                                                                                                                                                                                                                                                                                                              |  |  |
| Negative cable (black)      | AWG                                                                                                                                                                                                                                                                                                                                                                                                                     | 16 @ 15cm length                                                                                                                                                                                                                                                                                                                                                                                                                                                                              |  |  |
| Voltage                     | V                                                                                                                                                                                                                                                                                                                                                                                                                       | 12                                                                                                                                                                                                                                                                                                                                                                                                                                                                                            |  |  |
| Max. rated current          | Α                                                                                                                                                                                                                                                                                                                                                                                                                       | 20                                                                                                                                                                                                                                                                                                                                                                                                                                                                                            |  |  |
| Max. rated power            | W                                                                                                                                                                                                                                                                                                                                                                                                                       | 240                                                                                                                                                                                                                                                                                                                                                                                                                                                                                           |  |  |
| Voltage regulation          | %                                                                                                                                                                                                                                                                                                                                                                                                                       | ±1                                                                                                                                                                                                                                                                                                                                                                                                                                                                                            |  |  |
| Load regulation             | %                                                                                                                                                                                                                                                                                                                                                                                                                       | 2                                                                                                                                                                                                                                                                                                                                                                                                                                                                                             |  |  |
| No load loss                | mA                                                                                                                                                                                                                                                                                                                                                                                                                      | 40 @ 48V input                                                                                                                                                                                                                                                                                                                                                                                                                                                                                |  |  |
| Ripple & noise              | mV                                                                                                                                                                                                                                                                                                                                                                                                                      | 160-200 (full load)                                                                                                                                                                                                                                                                                                                                                                                                                                                                           |  |  |
| Positive cable (yellow)     | AWG                                                                                                                                                                                                                                                                                                                                                                                                                     | 14 @ 15cm length                                                                                                                                                                                                                                                                                                                                                                                                                                                                              |  |  |
| Negative cable (black)      | AWG                                                                                                                                                                                                                                                                                                                                                                                                                     | 14 @ 15cm length                                                                                                                                                                                                                                                                                                                                                                                                                                                                              |  |  |
| Working temperature         | °C                                                                                                                                                                                                                                                                                                                                                                                                                      | -40 ~ +80                                                                                                                                                                                                                                                                                                                                                                                                                                                                                     |  |  |
| Working humidity            | RH                                                                                                                                                                                                                                                                                                                                                                                                                      | 10% ~ 90%                                                                                                                                                                                                                                                                                                                                                                                                                                                                                     |  |  |
| Storage temperature         | °C                                                                                                                                                                                                                                                                                                                                                                                                                      | -40 ~ +100                                                                                                                                                                                                                                                                                                                                                                                                                                                                                    |  |  |
| Short circuit protection    |                                                                                                                                                                                                                                                                                                                                                                                                                         | YES                                                                                                                                                                                                                                                                                                                                                                                                                                                                                           |  |  |
| Over current protection     | Α                                                                                                                                                                                                                                                                                                                                                                                                                       | @ 22~23A                                                                                                                                                                                                                                                                                                                                                                                                                                                                                      |  |  |
| Waterproof                  |                                                                                                                                                                                                                                                                                                                                                                                                                         | IP68                                                                                                                                                                                                                                                                                                                                                                                                                                                                                          |  |  |
| Over temperature protection |                                                                                                                                                                                                                                                                                                                                                                                                                         | YES                                                                                                                                                                                                                                                                                                                                                                                                                                                                                           |  |  |
| Over voltage protection     |                                                                                                                                                                                                                                                                                                                                                                                                                         | YES                                                                                                                                                                                                                                                                                                                                                                                                                                                                                           |  |  |
| Weight                      | g                                                                                                                                                                                                                                                                                                                                                                                                                       | 280                                                                                                                                                                                                                                                                                                                                                                                                                                                                                           |  |  |
| Size                        | mm                                                                                                                                                                                                                                                                                                                                                                                                                      | 74*74*32                                                                                                                                                                                                                                                                                                                                                                                                                                                                                      |  |  |
| Cooling                     |                                                                                                                                                                                                                                                                                                                                                                                                                         | Free air convection                                                                                                                                                                                                                                                                                                                                                                                                                                                                           |  |  |
| Packaging                   |                                                                                                                                                                                                                                                                                                                                                                                                                         | White box                                                                                                                                                                                                                                                                                                                                                                                                                                                                                     |  |  |
|                             | Voltage range Efficiency (type) Positive cable (red) Negative cable (black) Voltage Max. rated current Max. rated power Voltage regulation Load regulation No load loss Ripple & noise Positive cable (yellow) Negative cable (black) Working temperature Working humidity Storage temperature Short circuit protection Over current protection Over temperature protection Over voltage protection Weight Size Cooling | Voltage range  Efficiency (type) %  Positive cable (red) AWG  Negative cable (black) AWG  Voltage V  Max. rated current A  Max. rated power W  Voltage regulation %  Load regulation %  No load loss mA  Ripple & noise mV  Positive cable (yellow) AWG  Negative cable (black) AWG  Working temperature °c  Working humidity RH  Storage temperature °c  Short circuit protection  Over current protection  Over temperature protection  Over voltage protection  Weight g  Size mm  Cooling |  |  |