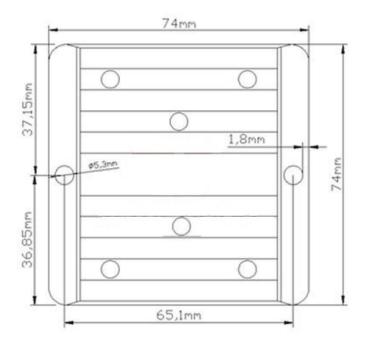

### Dimension

#### **Specifications**

| WG-48S1220                  |                                                                                                                                                                                                                                                                                                                                                                                                                         |                                                                                                                                                                                                                                                                                                                                                                                                                                                                                               |  |  |
|-----------------------------|-------------------------------------------------------------------------------------------------------------------------------------------------------------------------------------------------------------------------------------------------------------------------------------------------------------------------------------------------------------------------------------------------------------------------|-----------------------------------------------------------------------------------------------------------------------------------------------------------------------------------------------------------------------------------------------------------------------------------------------------------------------------------------------------------------------------------------------------------------------------------------------------------------------------------------------|--|--|
| Rated voltage               | V                                                                                                                                                                                                                                                                                                                                                                                                                       | 48                                                                                                                                                                                                                                                                                                                                                                                                                                                                                            |  |  |
| Voltage range               | V                                                                                                                                                                                                                                                                                                                                                                                                                       | 35-60                                                                                                                                                                                                                                                                                                                                                                                                                                                                                         |  |  |
| Efficiency (type)           | %                                                                                                                                                                                                                                                                                                                                                                                                                       | 94 @ 48V input                                                                                                                                                                                                                                                                                                                                                                                                                                                                                |  |  |
| Positive cable (red)        | AWG                                                                                                                                                                                                                                                                                                                                                                                                                     | 16 @ 15cm length                                                                                                                                                                                                                                                                                                                                                                                                                                                                              |  |  |
| Negative cable (black)      | AWG                                                                                                                                                                                                                                                                                                                                                                                                                     | 16 @ 15cm length                                                                                                                                                                                                                                                                                                                                                                                                                                                                              |  |  |
| Voltage                     | V                                                                                                                                                                                                                                                                                                                                                                                                                       | 12                                                                                                                                                                                                                                                                                                                                                                                                                                                                                            |  |  |
| Max. rated current          | Α                                                                                                                                                                                                                                                                                                                                                                                                                       | 20                                                                                                                                                                                                                                                                                                                                                                                                                                                                                            |  |  |
| Max. rated power            | W                                                                                                                                                                                                                                                                                                                                                                                                                       | 240                                                                                                                                                                                                                                                                                                                                                                                                                                                                                           |  |  |
| Voltage regulation          | %                                                                                                                                                                                                                                                                                                                                                                                                                       | ±1                                                                                                                                                                                                                                                                                                                                                                                                                                                                                            |  |  |
| Load regulation             | %                                                                                                                                                                                                                                                                                                                                                                                                                       | 2                                                                                                                                                                                                                                                                                                                                                                                                                                                                                             |  |  |
| No load loss                | mA                                                                                                                                                                                                                                                                                                                                                                                                                      | 40 @ 48V input                                                                                                                                                                                                                                                                                                                                                                                                                                                                                |  |  |
| Ripple & noise              | mV                                                                                                                                                                                                                                                                                                                                                                                                                      | 160-200 (full load)                                                                                                                                                                                                                                                                                                                                                                                                                                                                           |  |  |
| Positive cable (yellow)     | AWG                                                                                                                                                                                                                                                                                                                                                                                                                     | 14 @ 15cm length                                                                                                                                                                                                                                                                                                                                                                                                                                                                              |  |  |
| Negative cable (black)      | AWG                                                                                                                                                                                                                                                                                                                                                                                                                     | 14 @ 15cm length                                                                                                                                                                                                                                                                                                                                                                                                                                                                              |  |  |
| Working temperature         | °C                                                                                                                                                                                                                                                                                                                                                                                                                      | -40 ~ +80                                                                                                                                                                                                                                                                                                                                                                                                                                                                                     |  |  |
| Working humidity            | RH                                                                                                                                                                                                                                                                                                                                                                                                                      | 10% ~ 90%                                                                                                                                                                                                                                                                                                                                                                                                                                                                                     |  |  |
| Storage temperature         | °C                                                                                                                                                                                                                                                                                                                                                                                                                      | -40 ~ +100                                                                                                                                                                                                                                                                                                                                                                                                                                                                                    |  |  |
| Short circuit protection    |                                                                                                                                                                                                                                                                                                                                                                                                                         | YES                                                                                                                                                                                                                                                                                                                                                                                                                                                                                           |  |  |
| Over current protection     | Α                                                                                                                                                                                                                                                                                                                                                                                                                       | @ 22~23A                                                                                                                                                                                                                                                                                                                                                                                                                                                                                      |  |  |
| Waterproof                  |                                                                                                                                                                                                                                                                                                                                                                                                                         | IP68                                                                                                                                                                                                                                                                                                                                                                                                                                                                                          |  |  |
| Over temperature protection |                                                                                                                                                                                                                                                                                                                                                                                                                         | YES                                                                                                                                                                                                                                                                                                                                                                                                                                                                                           |  |  |
| Over voltage protection     |                                                                                                                                                                                                                                                                                                                                                                                                                         | YES                                                                                                                                                                                                                                                                                                                                                                                                                                                                                           |  |  |
| Weight                      | g                                                                                                                                                                                                                                                                                                                                                                                                                       | 280                                                                                                                                                                                                                                                                                                                                                                                                                                                                                           |  |  |
| Size                        | mm                                                                                                                                                                                                                                                                                                                                                                                                                      | 74*74*32                                                                                                                                                                                                                                                                                                                                                                                                                                                                                      |  |  |
| Cooling                     |                                                                                                                                                                                                                                                                                                                                                                                                                         | Free air convection                                                                                                                                                                                                                                                                                                                                                                                                                                                                           |  |  |
| Packaging                   |                                                                                                                                                                                                                                                                                                                                                                                                                         | White box                                                                                                                                                                                                                                                                                                                                                                                                                                                                                     |  |  |
|                             | Voltage range Efficiency (type) Positive cable (red) Negative cable (black) Voltage Max. rated current Max. rated power Voltage regulation Load regulation No load loss Ripple & noise Positive cable (yellow) Negative cable (black) Working temperature Working humidity Storage temperature Short circuit protection Over current protection Over temperature protection Over voltage protection Weight Size Cooling | Voltage range  Efficiency (type) %  Positive cable (red) AWG  Negative cable (black) AWG  Voltage V  Max. rated current A  Max. rated power W  Voltage regulation %  Load regulation %  No load loss mA  Ripple & noise mV  Positive cable (yellow) AWG  Negative cable (black) AWG  Working temperature °c  Working humidity RH  Storage temperature °c  Short circuit protection  Over current protection  Over temperature protection  Over voltage protection  Weight g  Size mm  Cooling |  |  |