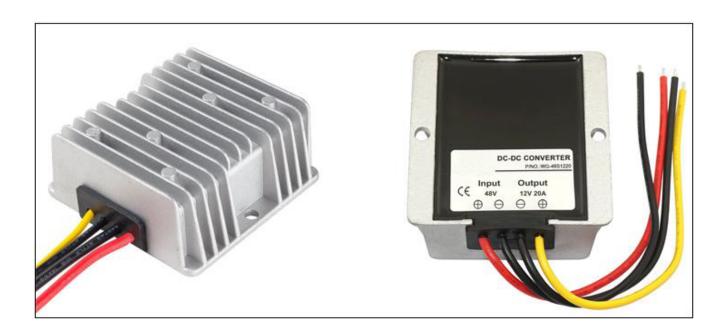

#### **Features**

- Design meeting RoHS / CE
- High efficiency: 94% ( @ 48V input )
- Non-isolated between input and output
- Internal capacitor: NCC & NICHICON (high reliability)
- 100% full load burn-in test
- Over load, Over temperature and Over voltage protections
- Waterproof level IP68
- 1 Year warranty

#### **Specifications**

| WG-48S1220                  |                                                                                                                                                                                                                                                                                                                                                                                                                         |                                                                                                                                                                                                                                                                                                                                                                                                                                                                                               |  |  |
|-----------------------------|-------------------------------------------------------------------------------------------------------------------------------------------------------------------------------------------------------------------------------------------------------------------------------------------------------------------------------------------------------------------------------------------------------------------------|-----------------------------------------------------------------------------------------------------------------------------------------------------------------------------------------------------------------------------------------------------------------------------------------------------------------------------------------------------------------------------------------------------------------------------------------------------------------------------------------------|--|--|
| Rated voltage               | V                                                                                                                                                                                                                                                                                                                                                                                                                       | 48                                                                                                                                                                                                                                                                                                                                                                                                                                                                                            |  |  |
| Voltage range               | V                                                                                                                                                                                                                                                                                                                                                                                                                       | 35-60                                                                                                                                                                                                                                                                                                                                                                                                                                                                                         |  |  |
| Efficiency (type)           | %                                                                                                                                                                                                                                                                                                                                                                                                                       | 94 @ 48V input                                                                                                                                                                                                                                                                                                                                                                                                                                                                                |  |  |
| Positive cable (red)        | AWG                                                                                                                                                                                                                                                                                                                                                                                                                     | 16 @ 15cm length                                                                                                                                                                                                                                                                                                                                                                                                                                                                              |  |  |
| Negative cable (black)      | AWG                                                                                                                                                                                                                                                                                                                                                                                                                     | 16 @ 15cm length                                                                                                                                                                                                                                                                                                                                                                                                                                                                              |  |  |
| Voltage                     | V                                                                                                                                                                                                                                                                                                                                                                                                                       | 12                                                                                                                                                                                                                                                                                                                                                                                                                                                                                            |  |  |
| Max. rated current          | Α                                                                                                                                                                                                                                                                                                                                                                                                                       | 20                                                                                                                                                                                                                                                                                                                                                                                                                                                                                            |  |  |
| Max. rated power            | W                                                                                                                                                                                                                                                                                                                                                                                                                       | 240                                                                                                                                                                                                                                                                                                                                                                                                                                                                                           |  |  |
| Voltage regulation          | %                                                                                                                                                                                                                                                                                                                                                                                                                       | ±1                                                                                                                                                                                                                                                                                                                                                                                                                                                                                            |  |  |
| Load regulation             | %                                                                                                                                                                                                                                                                                                                                                                                                                       | 2                                                                                                                                                                                                                                                                                                                                                                                                                                                                                             |  |  |
| No load loss                | mA                                                                                                                                                                                                                                                                                                                                                                                                                      | 40 @ 48V input                                                                                                                                                                                                                                                                                                                                                                                                                                                                                |  |  |
| Ripple & noise              | mV                                                                                                                                                                                                                                                                                                                                                                                                                      | 160-200 (full load)                                                                                                                                                                                                                                                                                                                                                                                                                                                                           |  |  |
| Positive cable (yellow)     | AWG                                                                                                                                                                                                                                                                                                                                                                                                                     | 14 @ 15cm length                                                                                                                                                                                                                                                                                                                                                                                                                                                                              |  |  |
| Negative cable (black)      | AWG                                                                                                                                                                                                                                                                                                                                                                                                                     | 14 @ 15cm length                                                                                                                                                                                                                                                                                                                                                                                                                                                                              |  |  |
| Working temperature         | °C                                                                                                                                                                                                                                                                                                                                                                                                                      | -40 ~ +80                                                                                                                                                                                                                                                                                                                                                                                                                                                                                     |  |  |
| Working humidity            | RH                                                                                                                                                                                                                                                                                                                                                                                                                      | 10% ~ 90%                                                                                                                                                                                                                                                                                                                                                                                                                                                                                     |  |  |
| Storage temperature         | °C                                                                                                                                                                                                                                                                                                                                                                                                                      | -40 ~ +100                                                                                                                                                                                                                                                                                                                                                                                                                                                                                    |  |  |
| Short circuit protection    |                                                                                                                                                                                                                                                                                                                                                                                                                         | YES                                                                                                                                                                                                                                                                                                                                                                                                                                                                                           |  |  |
| Over current protection     | Α                                                                                                                                                                                                                                                                                                                                                                                                                       | @ 22~23A                                                                                                                                                                                                                                                                                                                                                                                                                                                                                      |  |  |
| Waterproof                  |                                                                                                                                                                                                                                                                                                                                                                                                                         | IP68                                                                                                                                                                                                                                                                                                                                                                                                                                                                                          |  |  |
| Over temperature protection |                                                                                                                                                                                                                                                                                                                                                                                                                         | YES                                                                                                                                                                                                                                                                                                                                                                                                                                                                                           |  |  |
| Over voltage protection     |                                                                                                                                                                                                                                                                                                                                                                                                                         | YES                                                                                                                                                                                                                                                                                                                                                                                                                                                                                           |  |  |
| Weight                      | g                                                                                                                                                                                                                                                                                                                                                                                                                       | 280                                                                                                                                                                                                                                                                                                                                                                                                                                                                                           |  |  |
| Size                        | mm                                                                                                                                                                                                                                                                                                                                                                                                                      | 74*74*32                                                                                                                                                                                                                                                                                                                                                                                                                                                                                      |  |  |
| Cooling                     |                                                                                                                                                                                                                                                                                                                                                                                                                         | Free air convection                                                                                                                                                                                                                                                                                                                                                                                                                                                                           |  |  |
| Packaging                   |                                                                                                                                                                                                                                                                                                                                                                                                                         | White box                                                                                                                                                                                                                                                                                                                                                                                                                                                                                     |  |  |
|                             | Voltage range Efficiency (type) Positive cable (red) Negative cable (black) Voltage Max. rated current Max. rated power Voltage regulation Load regulation No load loss Ripple & noise Positive cable (yellow) Negative cable (black) Working temperature Working humidity Storage temperature Short circuit protection Over current protection Over temperature protection Over voltage protection Weight Size Cooling | Voltage range  Efficiency (type) %  Positive cable (red) AWG  Negative cable (black) AWG  Voltage V  Max. rated current A  Max. rated power W  Voltage regulation %  Load regulation %  No load loss mA  Ripple & noise mV  Positive cable (yellow) AWG  Negative cable (black) AWG  Working temperature °c  Working humidity RH  Storage temperature °c  Short circuit protection  Over current protection  Over temperature protection  Over voltage protection  Weight g  Size mm  Cooling |  |  |