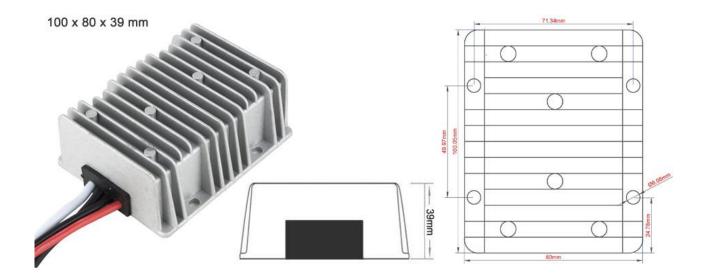

### **Dimension**

# **Specifications**

| Model       | WG-48S1230                  |     |                     |  |
|-------------|-----------------------------|-----|---------------------|--|
| Input       | Rated voltage               | V   | 48                  |  |
|             | Voltage range               | V   | 35-60               |  |
|             | Efficiency (type)           | %   | 95 @ 48V input      |  |
|             | Positive cable (red)        | AWG | 14 @ 15cm length    |  |
|             | Negative cable (black)      | AWG | 14 @ 15cm length    |  |
| Output      | Voltage                     | V   | 12                  |  |
|             | Max. rated current          | Α   | 30                  |  |
|             | Max. rated power            | W   | 360                 |  |
|             | Voltage regulation          | %   | ±1                  |  |
|             | Load regulation             | %   | 2                   |  |
|             | No load loss                | mA  | 60 @ 48V input      |  |
|             | Ripple & noise              | mV  | 160-210 (full load) |  |
|             | Positive cable (white)      | AWG | 12 @ 15cm length    |  |
|             | Negative cable (black)      | AWG | 12 @ 15cm length    |  |
| Environment | Working temperature         | °C  | -40 ~ +80           |  |
|             | Working humidity            | RH  | 10% ~ 90%           |  |
|             | Storage temperature         | °C  | -40 ~ +100          |  |
| Function    | Short circuit protection    |     | YES                 |  |
|             | Over current protection     | Α   | @ 35~40A            |  |
|             | Waterproof                  |     | IP68                |  |
|             | Over temperature protection |     | YES                 |  |
|             | Over voltage protection     |     | YES                 |  |
| Mechanical  | Weight                      | g   | 480                 |  |
|             | Size                        | mm  | 100*80*39           |  |
| Other       | Cooling                     |     | Free air convection |  |
|             | Packaging                   |     | White box           |  |