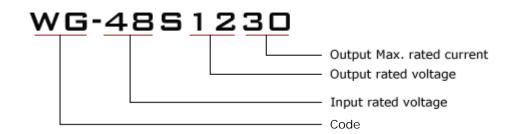

### **Model naming method**

# **Specifications**

| Model       | WG-48S1230                  |     |                     |  |
|-------------|-----------------------------|-----|---------------------|--|
| Input       | Rated voltage               | V   | 48                  |  |
|             | Voltage range               | V   | 35-60               |  |
|             | Efficiency (type)           | %   | 95 @ 48V input      |  |
|             | Positive cable (red)        | AWG | 14 @ 15cm length    |  |
|             | Negative cable (black)      | AWG | 14 @ 15cm length    |  |
| Output      | Voltage                     | V   | 12                  |  |
|             | Max. rated current          | Α   | 30                  |  |
|             | Max. rated power            | W   | 360                 |  |
|             | Voltage regulation          | %   | ±1                  |  |
|             | Load regulation             | %   | 2                   |  |
|             | No load loss                | mA  | 60 @ 48V input      |  |
|             | Ripple & noise              | mV  | 160-210 (full load) |  |
|             | Positive cable (white)      | AWG | 12 @ 15cm length    |  |
|             | Negative cable (black)      | AWG | 12 @ 15cm length    |  |
| Environment | Working temperature         | °C  | -40 ~ +80           |  |
|             | Working humidity            | RH  | 10% ~ 90%           |  |
|             | Storage temperature         | °C  | -40 ~ +100          |  |
| Function    | Short circuit protection    |     | YES                 |  |
|             | Over current protection     | Α   | @ 35~40A            |  |
|             | Waterproof                  |     | IP68                |  |
|             | Over temperature protection |     | YES                 |  |
|             | Over voltage protection     |     | YES                 |  |
| Mechanical  | Weight                      | g   | 480                 |  |
|             | Size                        | mm  | 100*80*39           |  |
| Other       | Cooling                     |     | Free air convection |  |
|             | Packaging                   |     | White box           |  |