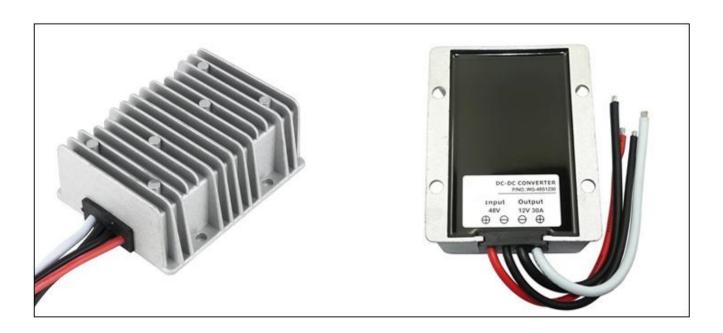

#### **Features**

- Design meeting RoHS / CE
- High efficiency: 95% ( @ 48V input )
- Non-isolated between input and output
- Internal capacitor: NCC & NICHICON (high reliability)
- 100% full load burn-in test
- Over load, Over temperature and Over voltage protections
- Waterproof level IP68
- 1 Year warranty

# **Specifications**

| Model       | WG-48S1230                  |     |                     |  |
|-------------|-----------------------------|-----|---------------------|--|
| Input       | Rated voltage               | V   | 48                  |  |
|             | Voltage range               | V   | 35-60               |  |
|             | Efficiency (type)           | %   | 95 @ 48V input      |  |
|             | Positive cable (red)        | AWG | 14 @ 15cm length    |  |
|             | Negative cable (black)      | AWG | 14 @ 15cm length    |  |
| Output      | Voltage                     | V   | 12                  |  |
|             | Max. rated current          | Α   | 30                  |  |
|             | Max. rated power            | W   | 360                 |  |
|             | Voltage regulation          | %   | ±1                  |  |
|             | Load regulation             | %   | 2                   |  |
|             | No load loss                | mA  | 60 @ 48V input      |  |
|             | Ripple & noise              | mV  | 160-210 (full load) |  |
|             | Positive cable (white)      | AWG | 12 @ 15cm length    |  |
|             | Negative cable (black)      | AWG | 12 @ 15cm length    |  |
| Environment | Working temperature         | °C  | -40 ~ +80           |  |
|             | Working humidity            | RH  | 10% ~ 90%           |  |
|             | Storage temperature         | °C  | -40 ~ +100          |  |
| Function    | Short circuit protection    |     | YES                 |  |
|             | Over current protection     | Α   | @ 35~40A            |  |
|             | Waterproof                  |     | IP68                |  |
|             | Over temperature protection |     | YES                 |  |
|             | Over voltage protection     |     | YES                 |  |
| Mechanical  | Weight                      | g   | 480                 |  |
|             | Size                        | mm  | 100*80*39           |  |
| Other       | Cooling                     |     | Free air convection |  |
|             | Packaging                   |     | White box           |  |