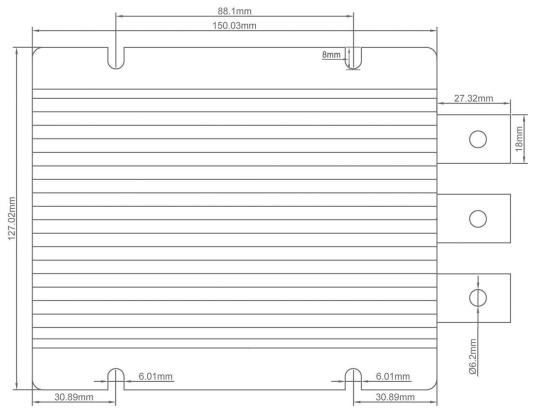

| Storage temperature         | °c | -40 ~ +100          |  |  |
| Function    | Short circuit protection    |    | YES                 |  |  |
|             | Over current protection     | А  | @ 65-67A            |  |  |
|             | Waterproof                  |    | IP68                |  |  |
|             | Over temperature protection |    | YES                 |  |  |
|             | Over voltage protection     |    | YES                 |  |  |
| Mechanical  | Weight                      | g  | 1400                |  |  |
|             | Size                        | mm | 150*127*63          |  |  |
| Other       | Cooling                     |    | Free air convection |  |  |
|             | Packaging                   |    | Brown box           |  |  |



# Dimension