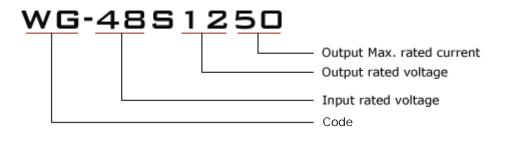

#### Model naming method

# Specifications

| Model       | WG-48S1250                  |    |                     |  |  |
|-------------|-----------------------------|----|---------------------|--|--|
| Input       | Rated voltage               | V  | 48                  |  |  |
|             | Voltage range               | V  | 35-60               |  |  |
|             | Efficiency (type)           | %  | 95 @ 48V input      |  |  |
| Output      | Voltage                     | V  | 12                  |  |  |
|             | Max. rated current          | А  | 50                  |  |  |
|             | Max. rated power            | W  | 600                 |  |  |
|             | Voltage regulation          | %  | ±1                  |  |  |
|             | Load regulation             | %  | 2                   |  |  |
|             | No load loss                | mA | 70 @ 48V input      |  |  |
|             | Ripple & noise              | mV | 100-150 (full load) |  |  |
| Environment | Working temperature         | °c | -40 ~ +80           |  |  |
|             | Working humidity            | RH | 10% ~ 90%           |  |  |
|             | Storage temperature         | °c | -40 ~ +100          |  |  |
| Function    | Short circuit protection    |    | YES                 |  |  |
|             | Over current protection     | А  | @ 65-67A            |  |  |
|             | Waterproof                  |    | IP68                |  |  |
|             | Over temperature protection |    | YES                 |  |  |
|             | Over voltage protection     |    | YES                 |  |  |
| Mechanical  | Weight                      | g  | 1400                |  |  |
|             | Size                        | mm | 150*127*63          |  |  |
| Other       | Cooling                     |    | Free air convection |  |  |
|             | Packaging                   |    | Brown box           |  |  |