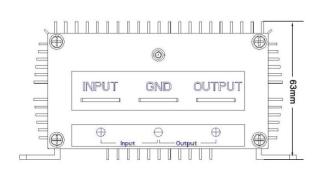

# Dimension

# Specifications

| Model       | WG-48S1250                  |    |                     |  |  |
|-------------|-----------------------------|----|---------------------|--|--|
| Input       | Rated voltage               | V  | 48                  |  |  |
|             | Voltage range               | V  | 35-60               |  |  |
|             | Efficiency (type)           | %  | 95 @ 48V input      |  |  |
| Output      | Voltage                     | V  | 12                  |  |  |
|             | Max. rated current          | А  | 50                  |  |  |
|             | Max. rated power            | W  | 600                 |  |  |
|             | Voltage regulation          | %  | ±1                  |  |  |
|             | Load regulation             | %  | 2                   |  |  |
|             | No load loss                | mA | 70 @ 48V input      |  |  |
|             | Ripple & noise              | mV | 100-150 (full load) |  |  |
| Environment | Working temperature         | °c | -40 ~ +80           |  |  |
|             | Working humidity            | RH | 10% ~ 90%           |  |  |
|             | Storage temperature         | °c | -40 ~ +100          |  |  |
| Function    | Short circuit protection    |    | YES                 |  |  |
|             | Over current protection     | А  | @ 65-67A            |  |  |
|             | Waterproof                  |    | IP68                |  |  |
|             | Over temperature protection |    | YES                 |  |  |
|             | Over voltage protection     |    | YES                 |  |  |
| Mechanical  | Weight                      | g  | 1400                |  |  |
|             | Size                        | mm | 150*127*63          |  |  |
| Other       | Cooling                     |    | Free air convection |  |  |
|             | Packaging                   |    | Brown box           |  |  |