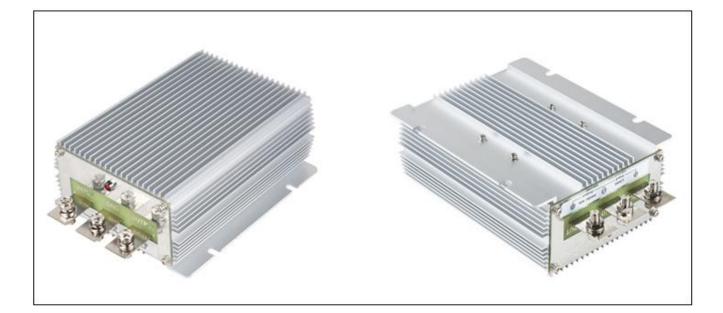

## Features

- Design meeting RoHS / CE
- High efficiency: 95% ( @ 48V input )
- Non-isolated between input and output
- Internal capacitor: NCC & NICHICON (high reliability)
- 100% full load burn-in test
- Over load, Over temperature and Over voltage protections
- Waterproof level IP68
- 1 Year warranty

# Specifications

| Model       | WG-48S1250                  |    |                     |  |  |
|-------------|-----------------------------|----|---------------------|--|--|
| Input       | Rated voltage               | V  | 48                  |  |  |
|             | Voltage range               | V  | 35-60               |  |  |
|             | Efficiency (type)           | %  | 95 @ 48V input      |  |  |
| Output      | Voltage                     | V  | 12                  |  |  |
|             | Max. rated current          | А  | 50                  |  |  |
|             | Max. rated power            | W  | 600                 |  |  |
|             | Voltage regulation          | %  | ±1                  |  |  |
|             | Load regulation             | %  | 2                   |  |  |
|             | No load loss                | mA | 70 @ 48V input      |  |  |
|             | Ripple & noise              | mV | 100-150 (full load) |  |  |
| Environment | Working temperature         | °c | -40 ~ +80           |  |  |
|             | Working humidity            | RH | 10% ~ 90%           |  |  |
|             | Storage temperature         | °c | -40 ~ +100          |  |  |
| Function    | Short circuit protection    |    | YES                 |  |  |
|             | Over current protection     | А  | @ 65-67A            |  |  |
|             | Waterproof                  |    | IP68                |  |  |
|             | Over temperature protection |    | YES                 |  |  |
|             | Over voltage protection     |    | YES                 |  |  |
| Mechanical  | Weight                      | g  | 1400                |  |  |
|             | Size                        | mm | 150*127*63          |  |  |
| Other       | Cooling                     |    | Free air convection |  |  |
|             | Packaging                   |    | Brown box           |  |  |