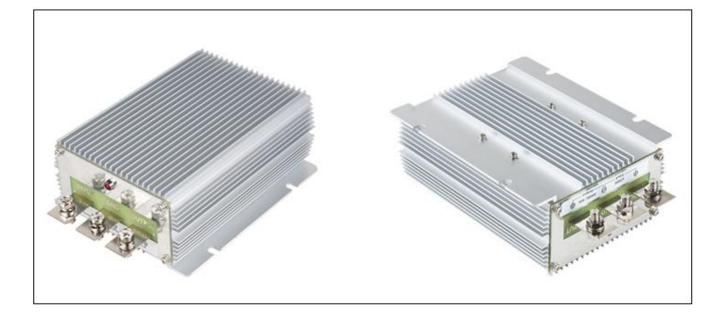

| Input voltage | Output voltage | Output current | Output power | Efficiency | Size         |
|---------------|----------------|----------------|--------------|------------|--------------|
| 35-60V DC     | 12V DC         | 60 Amps        | 720 Watts    | 95%        | 150*127*63mm |

# Specifications

| Model       | WG-48S1260                  |    |                     |  |  |
|-------------|-----------------------------|----|---------------------|--|--|
| Input       | Rated voltage               | V  | 48                  |  |  |
|             | Voltage range               | V  | 35-60               |  |  |
|             | Efficiency (type)           | %  | 95 @ 48V input      |  |  |
| Output      | Voltage                     | V  | 12                  |  |  |
|             | Max. rated current          | А  | 60                  |  |  |
|             | Max. rated power            | W  | 720                 |  |  |
|             | Voltage regulation          | %  | ±1                  |  |  |
|             | Load regulation             | %  | 2                   |  |  |
|             | No load loss                | mA | 70 @ 48V input      |  |  |
|             | Ripple & noise              | mV | 100-150 (full load) |  |  |
| Environment | Working temperature         | °c | -40 ~ +80           |  |  |
|             | Working humidity            | RH | 10% ~ 90%           |  |  |
|             | Storage temperature         | °c | -40 ~ +100          |  |  |
| Function    | Short circuit protection    |    | YES                 |  |  |
|             | Over current protection     | А  | @ 68-70A            |  |  |
|             | Waterproof                  |    | IP68                |  |  |
|             | Over temperature protection |    | YES                 |  |  |
|             | Over voltage protection     |    | YES                 |  |  |
| Mechanical  | Weight                      | g  | 1450                |  |  |
|             | Size                        | mm | 150*127*63          |  |  |
| Other       | Cooling                     |    | Free air convection |  |  |
|             | Packaging                   |    | Brown box           |  |  |