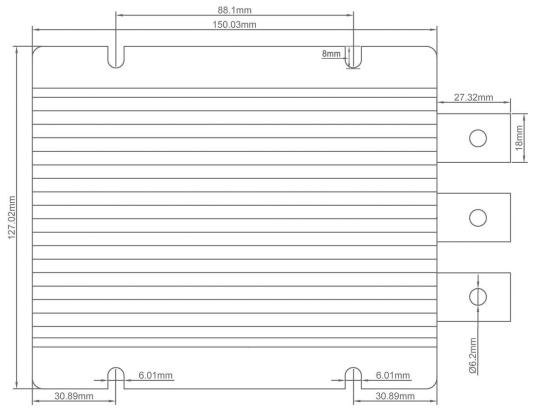

| Storage temperature         | °c | -40 ~ +100          |  |  |
| Function    | Short circuit protection    |    | YES                 |  |  |
|             | Over current protection     | А  | @ 68-70A            |  |  |
|             | Waterproof                  |    | IP68                |  |  |
|             | Over temperature protection |    | YES                 |  |  |
|             | Over voltage protection     |    | YES                 |  |  |
| Mechanical  | Weight                      | g  | 1450                |  |  |
|             | Size                        | mm | 150*127*63          |  |  |
| Other       | Cooling                     |    | Free air convection |  |  |
|             | Packaging                   |    | Brown box           |  |  |



# Dimension