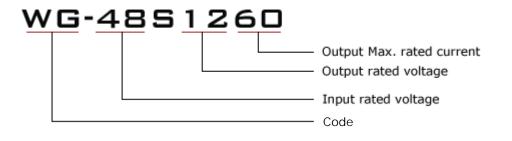

### Model naming method

# Specifications

| Model       | WG-48S1260                  |    |                     |  |  |
|-------------|-----------------------------|----|---------------------|--|--|
| Input       | Rated voltage               | V  | 48                  |  |  |
|             | Voltage range               | V  | 35-60               |  |  |
|             | Efficiency (type)           | %  | 95 @ 48V input      |  |  |
| Output      | Voltage                     | V  | 12                  |  |  |
|             | Max. rated current          | А  | 60                  |  |  |
|             | Max. rated power            | W  | 720                 |  |  |
|             | Voltage regulation          | %  | ±1                  |  |  |
|             | Load regulation             | %  | 2                   |  |  |
|             | No load loss                | mA | 70 @ 48V input      |  |  |
|             | Ripple & noise              | mV | 100-150 (full load) |  |  |
| Environment | Working temperature         | °c | -40 ~ +80           |  |  |
|             | Working humidity            | RH | 10% ~ 90%           |  |  |
|             | Storage temperature         | °c | -40 ~ +100          |  |  |
| Function    | Short circuit protection    |    | YES                 |  |  |
|             | Over current protection     | А  | @ 68-70A            |  |  |
|             | Waterproof                  |    | IP68                |  |  |
|             | Over temperature protection |    | YES                 |  |  |
|             | Over voltage protection     |    | YES                 |  |  |
| Mechanical  | Weight                      | g  | 1450                |  |  |
|             | Size                        | mm | 150*127*63          |  |  |
| Other       | Cooling                     |    | Free air convection |  |  |
|             | Packaging                   |    | Brown box           |  |  |