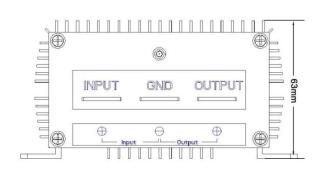

# Dimension

| Input voltage | Output voltage | Output current | Output power | Efficiency | Size         |
|---------------|----------------|----------------|--------------|------------|--------------|
| 35-60V DC     | 12V DC         | 60 Amps        | 720 Watts    | 95%        | 150*127*63mm |

# Specifications

| Model       | WG-48S1260                  |    |                     |  |  |
|-------------|-----------------------------|----|---------------------|--|--|
| Input       | Rated voltage               | V  | 48                  |  |  |
|             | Voltage range               | V  | 35-60               |  |  |
|             | Efficiency (type)           | %  | 95 @ 48V input      |  |  |
| Output      | Voltage                     | V  | 12                  |  |  |
|             | Max. rated current          | А  | 60                  |  |  |
|             | Max. rated power            | W  | 720                 |  |  |
|             | Voltage regulation          | %  | ±1                  |  |  |
|             | Load regulation             | %  | 2                   |  |  |
|             | No load loss                | mA | 70 @ 48V input      |  |  |
|             | Ripple & noise              | mV | 100-150 (full load) |  |  |
| Environment | Working temperature         | °c | -40 ~ +80           |  |  |
|             | Working humidity            | RH | 10% ~ 90%           |  |  |
|             | Storage temperature         | °c | -40 ~ +100          |  |  |
| Function    | Short circuit protection    |    | YES                 |  |  |
|             | Over current protection     | А  | @ 68-70A            |  |  |
|             | Waterproof                  |    | IP68                |  |  |
|             | Over temperature protection |    | YES                 |  |  |
|             | Over voltage protection     |    | YES                 |  |  |
| Mechanical  | Weight                      | g  | 1450                |  |  |
|             | Size                        | mm | 150*127*63          |  |  |
| Other       | Cooling                     |    | Free air convection |  |  |
|             | Packaging                   |    | Brown box           |  |  |