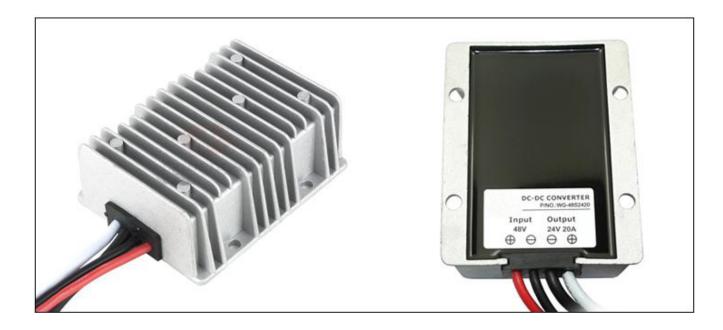

# Specifications

| Model       | WG-48S2420                  |     |                     |  |
|-------------|-----------------------------|-----|---------------------|--|
| Input       | Rated voltage               | V   | 48                  |  |
|             | Voltage range               | V   | 35-60               |  |
|             | Efficiency (type)           | %   | 97 @ 48V input      |  |
|             | Positive cable (red)        | AWG | 14 @ 15cm length    |  |
|             | Negative cable (black)      | AWG | 14 @ 15cm length    |  |
| Output      | Voltage                     | V   | 24                  |  |
|             | Max. rated current          | А   | 20                  |  |
|             | Max. rated power            | W   | 480                 |  |
|             | Voltage regulation          | %   | ±1                  |  |
|             | Load regulation             | %   | 2                   |  |
|             | No load loss                | mA  | 70 @ 48V input      |  |
|             | Ripple & noise              | mV  | 240-250 (full load) |  |
|             | Positive cable (white)      | AWG | 14 @ 15cm length    |  |
|             | Negative cable (black)      | AWG | 14 @ 15cm length    |  |
| Environment | Working temperature         | °C  | -40 ~ +80           |  |
|             | Working humidity            | RH  | 10% ~ 90%           |  |
|             | Storage temperature         | °C  | -40 ~ +100          |  |
| Function    | Short circuit protection    |     | YES                 |  |
|             | Over current protection     | А   | @ 28~30A            |  |
|             | Waterproof                  |     | IP68                |  |
|             | Over temperature protection |     | YES                 |  |
|             | Over voltage protection     |     | YES                 |  |
| Mechanical  | Weight                      | g   | 480                 |  |
|             | Size                        | mm  | 100*80*39           |  |
| Other       | Cooling                     |     | Free air convection |  |
|             | Packaging                   |     | White box           |  |