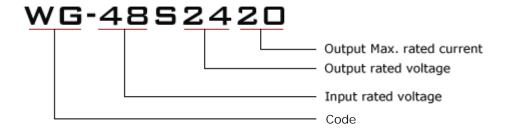

| Input voltage | Output voltage | Output current | Output power | Efficiency | Size        |
|---------------|----------------|----------------|--------------|------------|-------------|
| 35-60V DC     | 24V DC         | 20 Amps        | 480 Watts    | 97%        | 100*80*39mm |



### **Features**

- Design meeting RoHS / CE
- High efficiency: 97% ( @ 48V input )
- Non-isolated between input and output
- Internal capacitor: NCC & NICHICON (high reliability)
- 100% full load burn-in test
- Over load, Over temperature and Over voltage protections
- Waterproof level IP68
- 1 Year warranty

### **Applications**

- Trucks
- Forklifts
- Buses
- Logging Vehicles
- Electromotor
- Telecommunications
- Boat & Yacht
- LED Marketplaces and so on..

### Model naming method





# Specifications

| Model       | WG-48S2420                  |     |                     |  |
|-------------|-----------------------------|-----|---------------------|--|
| Input       | Rated voltage               | V   | 48                  |  |
|             | Voltage range               | V   | 35-60               |  |
|             | Efficiency (type)           | %   | 97 @ 48V input      |  |
|             | Positive cable (red)        | AWG | 14 @ 15cm length    |  |
|             | Negative cable (black)      | AWG | 14 @ 15cm length    |  |
| Output      | Voltage                     | V   | 24                  |  |
|             | Max. rated current          | А   | 20                  |  |
|             | Max. rated power            | W   | 480                 |  |
|