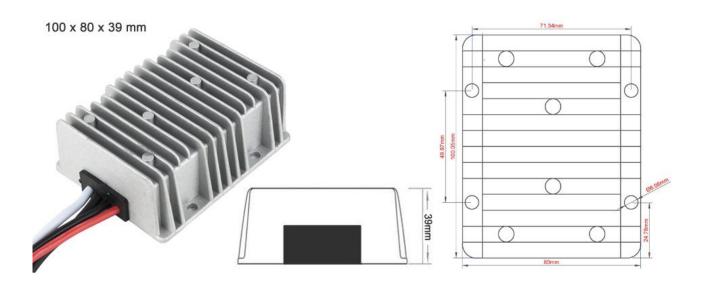

## Dimension

# Specifications

| Model       | WG-48S2420                  |     |                     |  |
|-------------|-----------------------------|-----|---------------------|--|
| Input       | Rated voltage               | V   | 48                  |  |
|             | Voltage range               | V   | 35-60               |  |
|             | Efficiency (type)           | %   | 97 @ 48V input      |  |
|             | Positive cable (red)        | AWG | 14 @ 15cm length    |  |
|             | Negative cable (black)      | AWG | 14 @ 15cm length    |  |
| Output      | Voltage                     | V   | 24                  |  |
|             | Max. rated current          | А   | 20                  |  |
|             | Max. rated power            | W   | 480                 |  |
|             | Voltage regulation          | %   | ±1                  |  |
|             | Load regulation             | %   | 2                   |  |
|             | No load loss                | mA  | 70 @ 48V input      |  |
|             | Ripple & noise              | mV  | 240-250 (full load) |  |
|             | Positive cable (white)      | AWG | 14 @ 15cm length    |  |
|             | Negative cable (black)      | AWG | 14 @ 15cm length    |  |
| Environment | Working temperature         | °C  | -40 ~ +80           |  |
|             | Working humidity            | RH  | 10% ~ 90%           |  |
|             | Storage temperature         | °C  | -40 ~ +100          |  |
| Function    | Short circuit protection    |     | YES                 |  |
|             | Over current protection     | А   | @ 28~30A            |  |
|             | Waterproof                  |     | IP68                |  |
|             | Over temperature protection |     | YES                 |  |
|             | Over voltage protection     |     | YES                 |  |
| Mechanical  | Weight                      | g   | 480                 |  |
|             | Size                        | mm  | 100*80*39           |  |
| Other       | Cooling                     |     | Free air convection |  |
|             | Packaging                   |     | White box           |  |