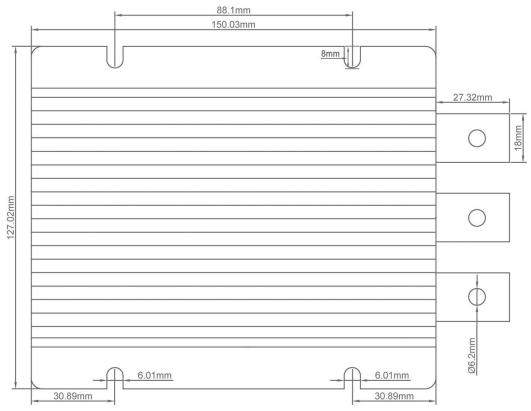

90%           |  |
|             | Storage temperature         | °c | -40 ~ +100          |  |
| Function    | Short circuit protection    |    | YES                 |  |
|             | Over current protection     |    | YES                 |  |
|             | Waterproof                  |    | IP68                |  |
|             | Over temperature protection |    | YES                 |  |
|             | Over voltage protection     |    | YES                 |  |
| Mechanical  | Weight                      | g  | 1500                |  |
|             | Size                        | mm | 150*127*63          |  |
| Other       | Cooling                     |    | Free air convection |  |
|             | Packaging                   |    | Brown box           |  |



## Dimension