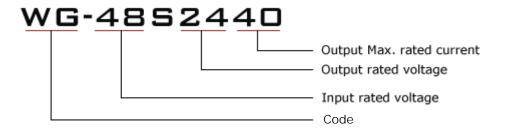

| Input voltage | Output voltage | Output current | Output power | Efficiency | Size         |
|---------------|----------------|----------------|--------------|------------|--------------|
| 35-60V DC     | 24V DC         | 40 Amps        | 960 Watts    | 96%        | 150*127*63mm |



#### **Features**

- Design meeting RoHS / CE
- High efficiency: 96% ( @ 48V input )
- Non-isolated between input and output
- Internal capacitor: NCC & NICHICON (high reliability)
- 100% full load burn-in test
- Over load, Over temperature and Over voltage protections
- Waterproof level IP68
- 1 Year warranty

### Applications

- Trucks
- Forklifts
- Buses
- Logging Vehicles
- Electromotor
- Telecommunications
- Boat & Yacht
- LED Marketplaces and so on..

#### Model naming method





# Specifications

| Model       | WG-48S2440                  |    |                     |  |
|-------------|-----------------------------|----|---------------------|--|
| Input       | Rated voltage               | V  | 48                  |  |
|             | Voltage range               | V  | 35-60               |  |
|             | Efficiency (type)           | %  | 96 @ 48V input      |  |
| Output      | Voltage                     | V  | 24                  |  |
|             | Max. rated current          | А  | 40                  |  |
|             | Max. rated power            | W  | 960                 |  |
|             | Voltage regulation          | %  | ±1                  |  |
|             | Load regulation             | %  | 2                   |  |
|             | No