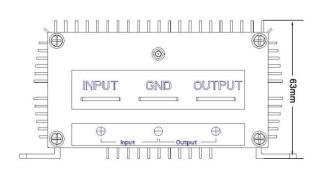

~ 90%           |  |
|             | Storage temperature         | °c | -40 ~ +100          |  |
| Function    | Short circuit protection    |    | YES                 |  |
|             | Over current protection     |    | YES                 |  |
|             | Waterproof                  |    | IP68                |  |
|             | Over temperature protection |    | YES                 |  |
|             | Over voltage protection     |    | YES                 |  |
| Mechanical  | Weight                      | g  | 1500                |  |
|             | Size                        | mm | 150*127*63          |  |
| Other       | Cooling                     |    | Free air convection |  |
|             | Packaging                   |    | Brown box           |  |



## Dimension