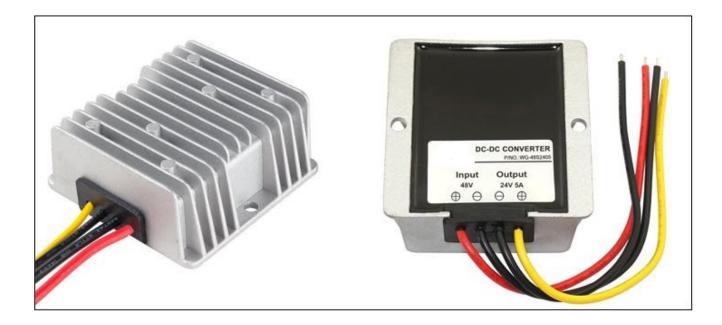

| Input voltage | Output voltage | Output current | Output power | Efficiency | Size       |
|---------------|----------------|----------------|--------------|------------|------------|
| 32-60V DC     | 24V DC         | 5 Amps         | 120 Watts    | 96%        | 74*74*32mm |



### Features

- Design meeting RoHS / CE
- High efficiency: 96% ( @ 48V input )
- Non-isolated between input and output
- Internal capacitor: NCC & NICHICON (high reliability)
- 100% full load burn-in test
- Short circuit, Over load, Over temperature protections
- Waterproof level IP68
- 1 Year warranty

#### Applications

- Trucks
- Forklifts
- Buses
- Logging Vehicles
- Electromotor
- Telecommunications
- Boat & Yacht
- LED Marketplaces and so on..

## Model naming method





# Specifications

| Model       | WG-48S2405                  |     |                     |
|-------------|-----------------------------|-----|---------------------|
| Input       | Rated voltage               | V   | 48                  |
|             | Voltage range               | V   | 32-60               |