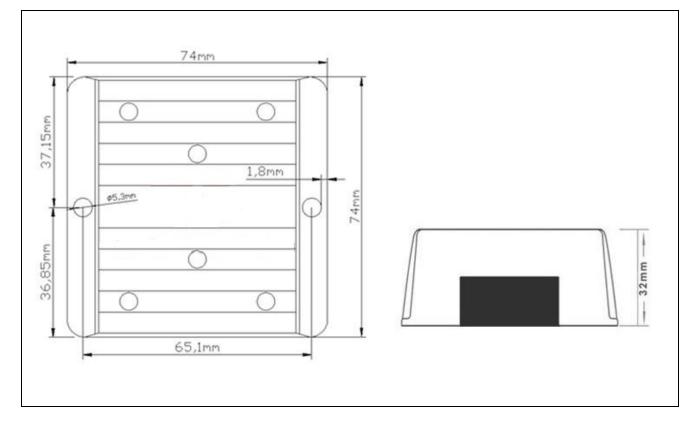

## Dimension

# Specifications

| Model       | WG-48S2405                  |     |                     |
|-------------|-----------------------------|-----|---------------------|
| Input       | Rated voltage               | V   | 48                  |
|             | Voltage range               | V   | 32-60               |
|             | Efficiency (type)           | %   | 96% @ 48V input     |
|             | Positive cable (red)        | AWG | 16 @ 16.5cm length  |
|             | Negative cable (black)      | AWG | 16 @ 16.5cm length  |
| Output      | Voltage                     | V   | 24                  |
|             | Max. rated current          | А   | 5                   |
|             | Max. rated power            | W   | 120                 |
|             | Voltage regulation          | %   | ±1                  |
|             | Load regulation             | %   | 2                   |
|             | No load loss                | mA  | 40                  |
|             | Ripple & noise              | mV  | 48-50               |
|             | Positive cable (yellow)     | AWG | 16 @ 16.5cm length  |
|             | Negative cable (black)      | AWG | 16 @ 16.5cm length  |
| Environment | Working temperature         | °c  | -35 ~ +65           |
|             | Working humidity            | RH  | 10% ~ 90%           |
|             | Storage temperature         | °c  | -40 ~ +100          |
| Function    | Short circuit protection    |     | YES                 |
|             | Over current protection     | А   | @ 6~8               |
|             | Waterproof                  |     | IP68                |
|             | Over temperature protection |     | YES                 |
|             | Over voltage protection     |     | YES                 |
| Mechanical  | Weight                      | g   | 270                 |
|             | Size                        | mm  | 74*74*32            |
| Other       | Cooling                     |     | Free air convection |
|             | Packaging                   |     | White box           |