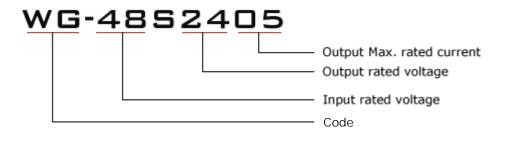

## Model naming method

# Specifications

| Model       | WG-48S2405                  |     |                     |
|-------------|-----------------------------|-----|---------------------|
| Input       | Rated voltage               | V   | 48                  |
|             | Voltage range               | V   | 32-60               |
|             | Efficiency (type)           | %   | 96% @ 48V input     |
|             | Positive cable (red)        | AWG | 16 @ 16.5cm length  |
|             | Negative cable (black)      | AWG | 16 @ 16.5cm length  |
| Output      | Voltage                     | V   | 24                  |
|             | Max. rated current          | А   | 5                   |
|             | Max. rated power            | W   | 120                 |
|             | Voltage regulation          | %   | ±1                  |
|             | Load regulation             | %   | 2                   |
|             | No load loss                | mA  | 40                  |
|             | Ripple & noise              | mV  | 48-50               |
|             | Positive cable (yellow)     | AWG | 16 @ 16.5cm length  |
|             | Negative cable (black)      | AWG | 16 @ 16.5cm length  |
| Environment | Working temperature         | °c  | -35 ~ +65           |
|             | Working humidity            | RH  | 10% ~ 90%           |
|             | Storage temperature         | °c  | -40 ~ +100          |
| Function    | Short circuit protection    |     | YES                 |
|             | Over current protection     | А   | @ 6~8               |
|             | Waterproof                  |     | IP68                |
|             | Over temperature protection |     | YES                 |
|             | Over voltage protection     |     | YES                 |
| Mechanical  | Weight                      | g   | 270                 |
|             | Size                        | mm  | 74*74*32            |
| Other       | Cooling                     |     | Free air convection |
|             | Packaging                   |     | White box           |