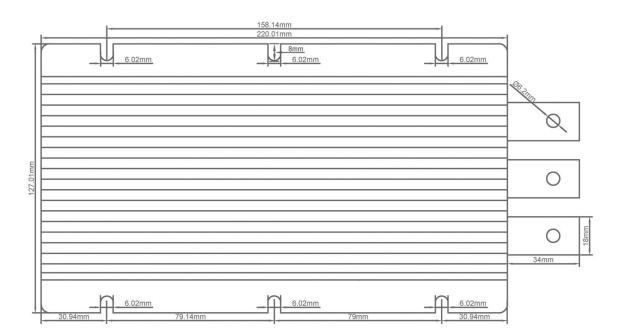

### **Dimension**

| Input voltage | Output voltage | Output current | Output power | Efficiency | Size         |
|---------------|----------------|----------------|--------------|------------|--------------|
| 35-60V DC     | 24V DC         | 63 Amps        | 1500 Watts   | 95%        | 220*127*63mm |

# **Specifications**

| Model       | WG-48S2463                  |       |                     |  |  |  |
|-------------|-----------------------------|-------|---------------------|--|--|--|
|             | Rated voltage               | V     | 48                  |  |  |  |
| Input       | Voltage range               | V     | 35-60               |  |  |  |
|             | Efficiency (type)           | %     | 95 @ 48V input      |  |  |  |
|             | Voltage                     | V     | 24                  |  |  |  |
|             | Max. rated current          | Α     | 63                  |  |  |  |
|             | Max. rated power            | W     | 1500                |  |  |  |
| Output      | Voltage regulation          | %     | ±1                  |  |  |  |
|             | Load regulation             | %     | 2                   |  |  |  |
|             | No load loss                | mA    | 70 @ 48V input      |  |  |  |
|             | Ripple & noise              | mVp-p | 180 (full load)     |  |  |  |
| Environment | Working temperature         | °C    | -30 ~ +80           |  |  |  |
|             | Working humidity            | RH    | 10% ~ 90%           |  |  |  |
|             | Storage temperature         | °C    | -40 ~ +100          |  |  |  |
| Function    | Short circuit protection    |       | YES                 |  |  |  |
|             | Over current protection     |       | YES                 |  |  |  |
|             | Waterproof                  |       | IP68                |  |  |  |
|             | Over temperature protection |       | YES                 |  |  |  |
|             | Over voltage protection     |       | YES                 |  |  |  |
| Mechanical  | Weight                      | g     | 2350                |  |  |  |
|             | Size                        | mm    | 220*127*63          |  |  |  |
| Other       | Cooling                     |       | Free air convection |  |  |  |
| Other       | Packaging                   |       | Brown box           |  |  |  |