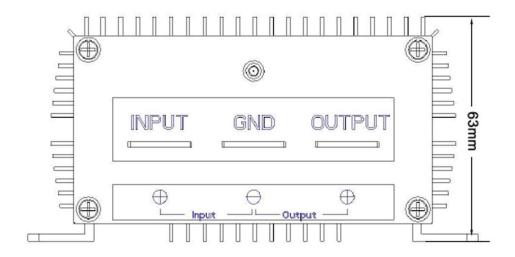

# **Specifications**

| Model       | WG-48S2463                  |       |                     |  |  |  |
|-------------|-----------------------------|-------|---------------------|--|--|--|
|             | Rated voltage               | V     | 48                  |  |  |  |
| Input       | Voltage range               | V     | 35-60               |  |  |  |
|             | Efficiency (type)           | %     | 95 @ 48V input      |  |  |  |
|             | Voltage                     | V     | 24                  |  |  |  |
|             | Max. rated current          | Α     | 63                  |  |  |  |
|             | Max. rated power            | W     | 1500                |  |  |  |
| Output      | Voltage regulation          | %     | ±1                  |  |  |  |
|             | Load regulation             | %     | 2                   |  |  |  |
|             | No load loss                | mA    | 70 @ 48V input      |  |  |  |
|             | Ripple & noise              | mVp-p | 180 (full load)     |  |  |  |
| Environment | Working temperature         | °C    | -30 ~ +80           |  |  |  |
|             | Working humidity            | RH    | 10% ~ 90%           |  |  |  |
|             | Storage temperature         | °C    | -40 ~ +100          |  |  |  |
| Function    | Short circuit protection    |       | YES                 |  |  |  |
|             | Over current protection     |       | YES                 |  |  |  |
|             | Waterproof                  |       | IP68                |  |  |  |
|             | Over temperature protection |       | YES                 |  |  |  |
|             | Over voltage protection     |       | YES                 |  |  |  |
| Mechanical  | Weight                      | g     | 2350                |  |  |  |
|             | Size                        | mm    | 220*127*63          |  |  |  |
| Other       | Cooling                     |       | Free air convection |  |  |  |
| Other       | Packaging                   |       | Brown box           |  |  |  |