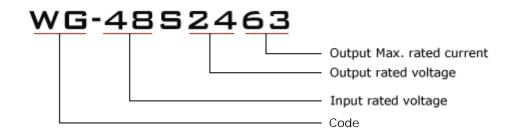

### **Model naming method**

# **Specifications**

| Model       | WG-48S2463                  |       |                     |  |  |  |
|-------------|-----------------------------|-------|---------------------|--|--|--|
|             | Rated voltage               | V     | 48                  |  |  |  |
| Input       | Voltage range               | V     | 35-60               |  |  |  |
|             | Efficiency (type)           | %     | 95 @ 48V input      |  |  |  |
|             | Voltage                     | V     | 24                  |  |  |  |
|             | Max. rated current          | Α     | 63                  |  |  |  |
|             | Max. rated power            | W     | 1500                |  |  |  |
| Output      | Voltage regulation          | %     | ±1                  |  |  |  |
|             | Load regulation             | %     | 2                   |  |  |  |
|             | No load loss                | mA    | 70 @ 48V input      |  |  |  |
|             | Ripple & noise              | mVp-p | 180 (full load)     |  |  |  |
| Environment | Working temperature         | °C    | -30 ~ +80           |  |  |  |
|             | Working humidity            | RH    | 10% ~ 90%           |  |  |  |
|             | Storage temperature         | °C    | -40 ~ +100          |  |  |  |
| Function    | Short circuit protection    |       | YES                 |  |  |  |
|             | Over current protection     |       | YES                 |  |  |  |
|             | Waterproof                  |       | IP68                |  |  |  |
|             | Over temperature protection |       | YES                 |  |  |  |
|             | Over voltage protection     |       | YES                 |  |  |  |
| Mechanical  | Weight                      | g     | 2350                |  |  |  |
|             | Size                        | mm    | 220*127*63          |  |  |  |
| Other       | Cooling                     |       | Free air convection |  |  |  |
| Other       | Packaging                   |       | Brown box           |  |  |  |