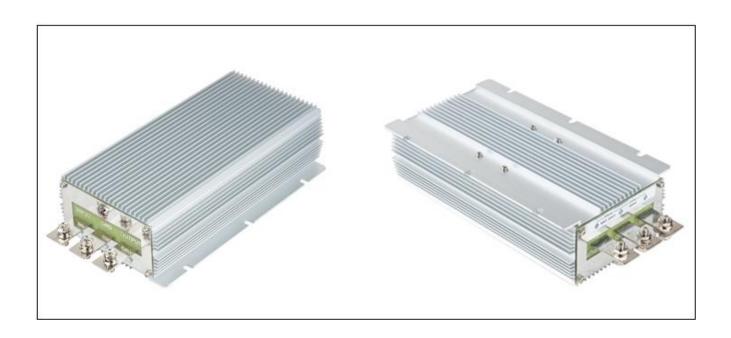

| Input voltage | Output voltage | Output current | Output power | Efficiency | Size         |
|---------------|----------------|----------------|--------------|------------|--------------|
| 35-60V DC     | 24V DC         | 63 Amps        | 1500 Watts   | 95%        | 220*127*63mm |

# **Specifications**

| Model       | WG-48S2463                  |       |                     |  |  |  |
|-------------|-----------------------------|-------|---------------------|--|--|--|
|             | Rated voltage               | V     | 48                  |  |  |  |
| Input       | Voltage range               | V     | 35-60               |  |  |  |
|             | Efficiency (type)           | %     | 95 @ 48V input      |  |  |  |
|             | Voltage                     | V     | 24                  |  |  |  |
|             | Max. rated current          | Α     | 63                  |  |  |  |
|             | Max. rated power            | W     | 1500                |  |  |  |
| Output      | Voltage regulation          | %     | ±1                  |  |  |  |
|             | Load regulation             | %     | 2                   |  |  |  |
|             | No load loss                | mA    | 70 @ 48V input      |  |  |  |
|             | Ripple & noise              | mVp-p | 180 (full load)     |  |  |  |
| Environment | Working temperature         | °C    | -30 ~ +80           |  |  |  |
|             | Working humidity            | RH    | 10% ~ 90%           |  |  |  |
|             | Storage temperature         | °C    | -40 ~ +100          |  |  |  |
| Function    | Short circuit protection    |       | YES                 |  |  |  |
|             | Over current protection     |       | YES                 |  |  |  |
|             | Waterproof                  |       | IP68                |  |  |  |
|             | Over temperature protection |       | YES                 |  |  |  |
|             | Over voltage protection     |       | YES                 |  |  |  |
| Mechanical  | Weight                      | g     | 2350                |  |  |  |
|             | Size                        | mm    | 220*127*63          |  |  |  |
| Other       | Cooling                     |       | Free air convection |  |  |  |
| Other       | Packaging                   |       | Brown box           |  |  |  |