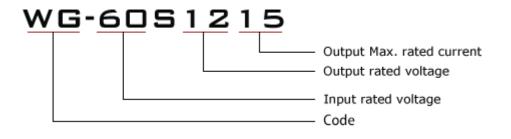

| Input voltage | Output voltage | Output current | Output power | Efficiency | Size       |
|---------------|----------------|----------------|--------------|------------|------------|
| 50-75V DC     | 12V DC         | 15 Amps        | 180 Watts    | 93%        | 74*74*32mm |



### **Features**

- Design meeting RoHS / CE
- High efficiency: 93% ( @ 60V input )
- Non-isolated between input and output
- Internal capacitor: NCC & NICHICON (high reliability)
- 100% full load burn-in test
- Over load, Over temperature and Over voltage protections
- Waterproof level IP68
- 1 Year warranty

### **Applications**

- Trucks
- Forklifts
- Buses
- Logging Vehicles
- Electromotor
- Telecommunications
- Boat & Yacht
- LED Marketplaces and so on..

## Model naming method





## Specifications

| Model       | WG-60S1215                  |     |                     |  |
|-------------|-----------------------------|-----|---------------------|--|
| Input       | Rated voltage               | V   | 60                  |  |
|             | Voltage range               | V   | 50-75               |  |
|             | Efficiency (type)           | %   | 93 @ 60V input      |  |
|             | Positive cable (red)        | AWG | 16 @ 15cm length    |  |
|             | Negative cable (black)      | AWG | 16 @ 15cm length    |  |
| Output      | Voltage                     | V   | 12                  |  |
|             | Max. rated current          | А   | 15                  |  |
|             | Max. rated power            | W   | 180                 |  |
|