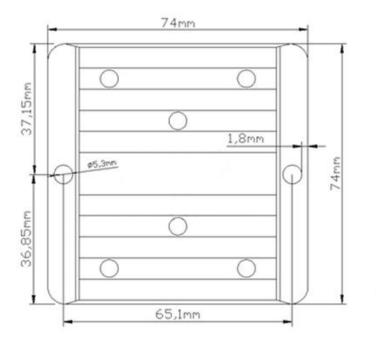

# Dimension

| Input voltage | Output voltage | Output current | Output power | Efficiency | Size       |
|---------------|----------------|----------------|--------------|------------|------------|
| 50-75V DC     | 12V DC         | 15 Amps        | 180 Watts    | 93%        | 74*74*32mm |