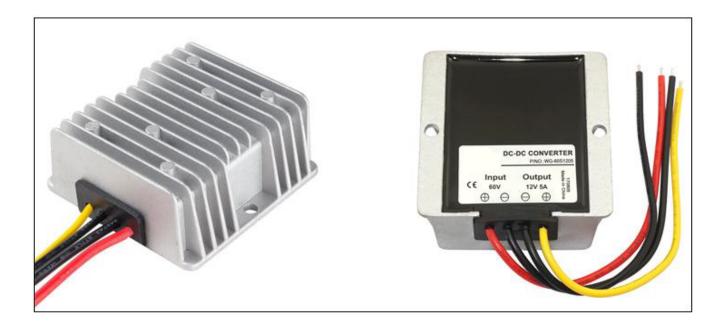

### **Features**

- Design meeting RoHS / CE
- High efficiency: 93% ( @ 60V input )
- Non-isolated between input and output
- Internal capacitor: NCC & NICHICON (high reliability)
- 100% full load burn-in test
- Over load, Over temperature and Over voltage protections
- Waterproof level IP68
- 1 Year warranty