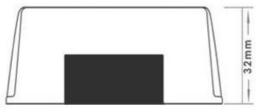

# Dimension

| Input voltage | Output voltage | Output current | Output power | Efficiency | Size       |
|---------------|----------------|----------------|--------------|------------|------------|
| 50-75V DC     | 12V DC         | 15 Amps        | 180 Watts    | 93%        | 74*74*32mm |