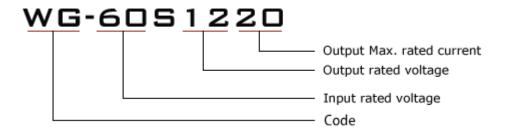

| Input voltage | Output voltage | Output current | Output power | Efficiency | Size        |
|---------------|----------------|----------------|--------------|------------|-------------|
| 50-75V DC     | 12V DC         | 20 Amps        | 240 Watts    | 93%        | 100*80*39mm |



### Features

- Design meeting RoHS / CE
- $\bullet$  High efficiency: 93% ( @ 60V input )
- Non-isolated between input and output
- Internal capacitor: NCC & NICHICON (high reliability)
- 100% full load burn-in test
- Over load, Over temperature and Over voltage protections
- Waterproof level IP68
- 1 Year warranty

#### **Applications**

- Trucks
- Forklifts
- Buses
- Logging Vehicles
- Electromotor
- Telecommunications
- Boat & Yacht
- LED Marketplaces and so on..

### Model naming method





# Specifications

| Model       | WG-60S1220                  |     |                     |  |
|-------------|-----------------------------|-----|---------------------|--|
| Input       | Rated voltage               | V   | 60                  |  |
|             | Voltage range               | V   | 50-75               |  |
|             | Efficiency (type)           | %   | 93 @ 60V input      |  |
|             | Positive cable (red)        | AWG | 16 @ 15cm length    |  |
|             | Negative cable (black)      | AWG | 16 @ 15cm length    |  |
| Output      | Voltage                     | V   | 12                  |  |
|             | Max. rated current          | А   | 20                  |  |
|             | Max. rated power            | W   | 240                 |  |
|