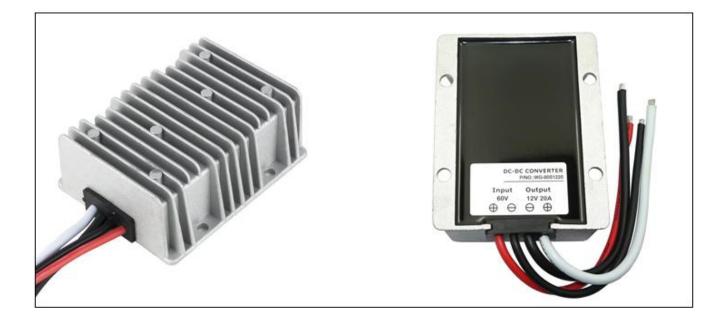

# Specifications

| Model       | WG-60S1220                  |     |                     |  |
|-------------|-----------------------------|-----|---------------------|--|
| Input       | Rated voltage               | V   | 60                  |  |
|             | Voltage range               | V   | 50-75               |  |
|             | Efficiency (type)           | %   | 93 @ 60V input      |  |
|             | Positive cable (red)        | AWG | 16 @ 15cm length    |  |
|             | Negative cable (black)      | AWG | 16 @ 15cm length    |  |
| Output      | Voltage                     | V   | 12                  |  |
|             | Max. rated current          | А   | 20                  |  |
|             | Max. rated power            | W   | 240                 |  |
|             | Voltage regulation          | %   | ±1                  |  |
|             | Load regulation             | %   | 2                   |  |
|             | No load loss                | mA  | 70 @ 60V input      |  |
|             | Ripple & noise              | mV  | 120 (full load)     |  |
|             | Positive cable (white)      | AWG | 14 @ 15cm length    |  |
|             | Negative cable (black)      | AWG | 14 @ 15cm length    |  |
| Environment | Working temperature         | °c  | -40 ~ +80           |  |
|             | Working humidity            | RH  | 10% ~ 90%           |  |
|             | Storage temperature         | °c  | -40 ~ +100          |  |
| Function    | Short circuit protection    |     | YES                 |  |
|             | Over current protection     | А   | @ 25A               |  |
|             | Waterproof                  |     | IP68                |  |
|             | Over temperature protection |     | YES                 |  |
|             | Over voltage protection     |     | YES                 |  |
| Mechanical  | Weight                      | g   | 480                 |  |
|             | Size                        | mm  | 100*80*39           |  |
| Other       | Cooling                     |     | Free air convection |  |
|             | Packaging                   |     | White box           |  |