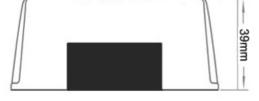

re         | °c  | -40 ~ +100          |  |
| Function    | Short circuit protection    |     | YES                 |  |
|             | Over current protection     | А   | @ 25A               |  |
|             | Waterproof                  |     | IP68                |  |
|             | Over temperature protection |     | YES                 |  |
|             | Over voltage protection     |     | YES                 |  |
| Mechanical  | Weight                      | g   | 480                 |  |
|             | Size                        | mm  | 100*80*39           |  |
| Other       | Cooling                     |     | Free air convection |  |
|             | Packaging                   |     | White box           |  |



# Dimension



Shell installation diagram Thickness : 39mm