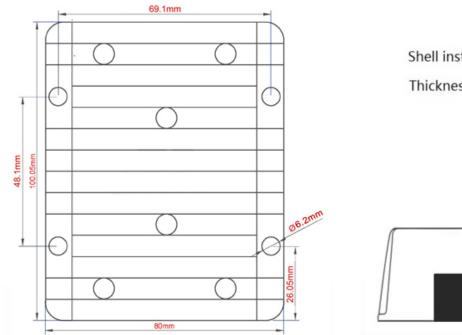

|  |
|             | Storage temperature         | °c  | -40 ~ +100          |  |
| Function    | Short circuit protection    |     | YES                 |  |
|             | Over current protection     | А   | @ 25A               |  |
|             | Waterproof                  |     | IP68                |  |
|             | Over temperature protection |     | YES                 |  |
|             | Over voltage protection     |     | YES                 |  |
| Mechanical  | Weight                      | g   | 480                 |  |
|             | Size                        | mm  | 100*80*39           |  |
| Other       | Cooling                     |     | Free air convection |  |
|             | Packaging                   |     | White box           |  |



# Dimension



Shell installation diagram Thickness : 39mm