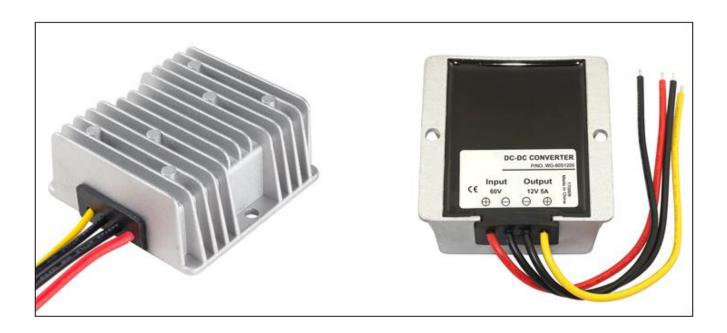

#### **Features**

- Design meeting RoHS / CE
- High efficiency: 92% (@ 60Vin)
- Non-isolated between input and output
- Internal capacitor: NCC & NICHICON (high reliability)
- 100% full load burn-in test
- Short circuit, Over load, Over temperature protections
- Waterproof level IP68
- 1 Year warranty

# **Specifications**

| Model       |                             | WG-60S1205 |                     |  |  |  |  |
|-------------|-----------------------------|------------|---------------------|--|--|--|--|
| Input       | Rated voltage               | V          | 60                  |  |  |  |  |
|             | Voltage range               | V          | 51-73               |  |  |  |  |
|             | Efficiency (type)           | %          | 92 @ 60V input      |  |  |  |  |
|             | Positive cable (red)        | AWG        | 16 @ 15cm length    |  |  |  |  |
|             | Negative cable (black)      | AWG        | 16 @ 15cm length    |  |  |  |  |
| Output      | Voltage                     | V          | 12                  |  |  |  |  |
|             | Max. rated current          | Α          | 5                   |  |  |  |  |
|             | Max. rated power            | W          | 60                  |  |  |  |  |
|             | Voltage regulation          | %          | ±1                  |  |  |  |  |
|             | Load regulation             | %          | 2                   |  |  |  |  |
|             | No load loss                | mA         | 80 @ 60V input      |  |  |  |  |
|             | Ripple & noise              | mV         | 180 (full load)     |  |  |  |  |
|             | Positive cable (white)      | AWG        | 16 @ 15cm length    |  |  |  |  |
|             | Negative cable (black)      | AWG        | 16 @ 15cm length    |  |  |  |  |
| Environment | Working temperature         | °C         | -35 ~ +80           |  |  |  |  |
|             | Working humidity            | RH         | 10% ~ 90%           |  |  |  |  |
|             | Storage temperature         | °C         | -55 ~ +125          |  |  |  |  |
| Function    | Short circuit protection    |            | YES                 |  |  |  |  |
|             | Over current protection     | Α          | YES                 |  |  |  |  |
|             | Waterproof                  |            | IP68                |  |  |  |  |
|             | Over temperature protection |            | YES                 |  |  |  |  |
|             | Over voltage protection     |            | YES                 |  |  |  |  |
| Mechanical  | Weight                      | g          | 280                 |  |  |  |  |
|             | Size                        | mm         | 74*74*32            |  |  |  |  |
| Other       | Cooling                     |            | Free air convection |  |  |  |  |
|             | Packaging                   |            | White box           |  |  |  |  |