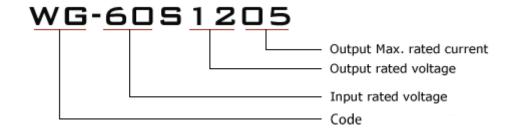

# **Model naming method**

# **Specifications**

| Model       |                             | WG-60S1205 |                     |  |  |  |  |
|-------------|-----------------------------|------------|---------------------|--|--|--|--|
| Input       | Rated voltage               | V          | 60                  |  |  |  |  |
|             | Voltage range               | V          | 51-73               |  |  |  |  |
|             | Efficiency (type)           | %          | 92 @ 60V input      |  |  |  |  |
|             | Positive cable (red)        | AWG        | 16 @ 15cm length    |  |  |  |  |
|             | Negative cable (black)      | AWG        | 16 @ 15cm length    |  |  |  |  |
| Output      | Voltage                     | V          | 12                  |  |  |  |  |
|             | Max. rated current          | Α          | 5                   |  |  |  |  |
|             | Max. rated power            | W          | 60                  |  |  |  |  |
|             | Voltage regulation          | %          | ±1                  |  |  |  |  |
|             | Load regulation             | %          | 2                   |  |  |  |  |
|             | No load loss                | mA         | 80 @ 60V input      |  |  |  |  |
|             | Ripple & noise              | mV         | 180 (full load)     |  |  |  |  |
|             | Positive cable (white)      | AWG        | 16 @ 15cm length    |  |  |  |  |
|             | Negative cable (black)      | AWG        | 16 @ 15cm length    |  |  |  |  |
| Environment | Working temperature         | °C         | -35 ~ +80           |  |  |  |  |
|             | Working humidity            | RH         | 10% ~ 90%           |  |  |  |  |
|             | Storage temperature         | °C         | -55 ~ +125          |  |  |  |  |
| Function    | Short circuit protection    |            | YES                 |  |  |  |  |
|             | Over current protection     | Α          | YES                 |  |  |  |  |
|             | Waterproof                  |            | IP68                |  |  |  |  |
|             | Over temperature protection |            | YES                 |  |  |  |  |
|             | Over voltage protection     |            | YES                 |  |  |  |  |
| Mechanical  | Weight                      | g          | 280                 |  |  |  |  |
|             | Size                        | mm         | 74*74*32            |  |  |  |  |
| Other       | Cooling                     |            | Free air convection |  |  |  |  |
|             | Packaging                   |            | White box           |  |  |  |  |