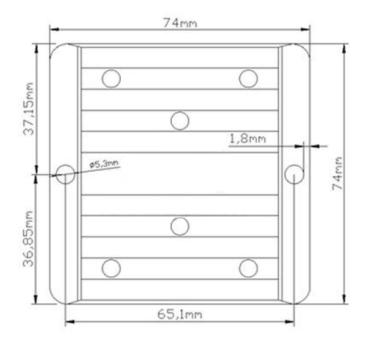

# **Dimension**

# **Specifications**

| Model       |                             | WG-60S1205 |                     |  |  |  |  |
|-------------|-----------------------------|------------|---------------------|--|--|--|--|
| Input       | Rated voltage               | V          | 60                  |  |  |  |  |
|             | Voltage range               | V          | 51-73               |  |  |  |  |
|             | Efficiency (type)           | %          | 92 @ 60V input      |  |  |  |  |
|             | Positive cable (red)        | AWG        | 16 @ 15cm length    |  |  |  |  |
|             | Negative cable (black)      | AWG        | 16 @ 15cm length    |  |  |  |  |
| Output      | Voltage                     | V          | 12                  |  |  |  |  |
|             | Max. rated current          | Α          | 5                   |  |  |  |  |
|             | Max. rated power            | W          | 60                  |  |  |  |  |
|             | Voltage regulation          | %          | ±1                  |  |  |  |  |
|             | Load regulation             | %          | 2                   |  |  |  |  |
|             | No load loss                | mA         | 80 @ 60V input      |  |  |  |  |
|             | Ripple & noise              | mV         | 180 (full load)     |  |  |  |  |
|             | Positive cable (white)      | AWG        | 16 @ 15cm length    |  |  |  |  |
|             | Negative cable (black)      | AWG        | 16 @ 15cm length    |  |  |  |  |
| Environment | Working temperature         | °C         | -35 ~ +80           |  |  |  |  |
|             | Working humidity            | RH         | 10% ~ 90%           |  |  |  |  |
|             | Storage temperature         | °C         | -55 ~ +125          |  |  |  |  |
| Function    | Short circuit protection    |            | YES                 |  |  |  |  |
|             | Over current protection     | Α          | YES                 |  |  |  |  |
|             | Waterproof                  |            | IP68                |  |  |  |  |
|             | Over temperature protection |            | YES                 |  |  |  |  |
|             | Over voltage protection     |            | YES                 |  |  |  |  |
| Mechanical  | Weight                      | g          | 280                 |  |  |  |  |
|             | Size                        | mm         | 74*74*32            |  |  |  |  |
| Other       | Cooling                     |            | Free air convection |  |  |  |  |
|             | Packaging                   |            | White box           |  |  |  |  |