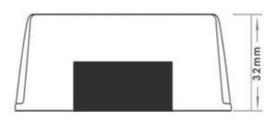

# **Dimension**

# **Specifications**

| Model       |                             | WG-60S1205 |                     |  |  |  |  |
|-------------|-----------------------------|------------|---------------------|--|--|--|--|
| Input       | Rated voltage               | V          | 60                  |  |  |  |  |
|             | Voltage range               | V          | 51-73               |  |  |  |  |
|             | Efficiency (type)           | %          | 92 @ 60V input      |  |  |  |  |
|             | Positive cable (red)        | AWG        | 16 @ 15cm length    |  |  |  |  |
|             | Negative cable (black)      | AWG        | 16 @ 15cm length    |  |  |  |  |
| Output      | Voltage                     | V          | 12                  |  |  |  |  |
|             | Max. rated current          | Α          | 5                   |  |  |  |  |
|             | Max. rated power            | W          | 60                  |  |  |  |  |
|             | Voltage regulation          | %          | ±1                  |  |  |  |  |
|             | Load regulation             | %          | 2                   |  |  |  |  |
|             | No load loss                | mA         | 80 @ 60V input      |  |  |  |  |
|             | Ripple & noise              | mV         | 180 (full load)     |  |  |  |  |
|             | Positive cable (white)      | AWG        | 16 @ 15cm length    |  |  |  |  |
|             | Negative cable (black)      | AWG        | 16 @ 15cm length    |  |  |  |  |
| Environment | Working temperature         | °C         | -35 ~ +80           |  |  |  |  |
|             | Working humidity            | RH         | 10% ~ 90%           |  |  |  |  |
|             | Storage temperature         | °C         | -55 ~ +125          |  |  |  |  |
| Function    | Short circuit protection    |            | YES                 |  |  |  |  |
|             | Over current protection     | Α          | YES                 |  |  |  |  |
|             | Waterproof                  |            | IP68                |  |  |  |  |
|             | Over temperature protection |            | YES                 |  |  |  |  |
|             | Over voltage protection     |            | YES                 |  |  |  |  |
| Mechanical  | Weight                      | g          | 280                 |  |  |  |  |
|             | Size                        | mm         | 74*74*32            |  |  |  |  |
| Other       | Cooling                     |            | Free air convection |  |  |  |  |
|             | Packaging                   |            | White box           |  |  |  |  |